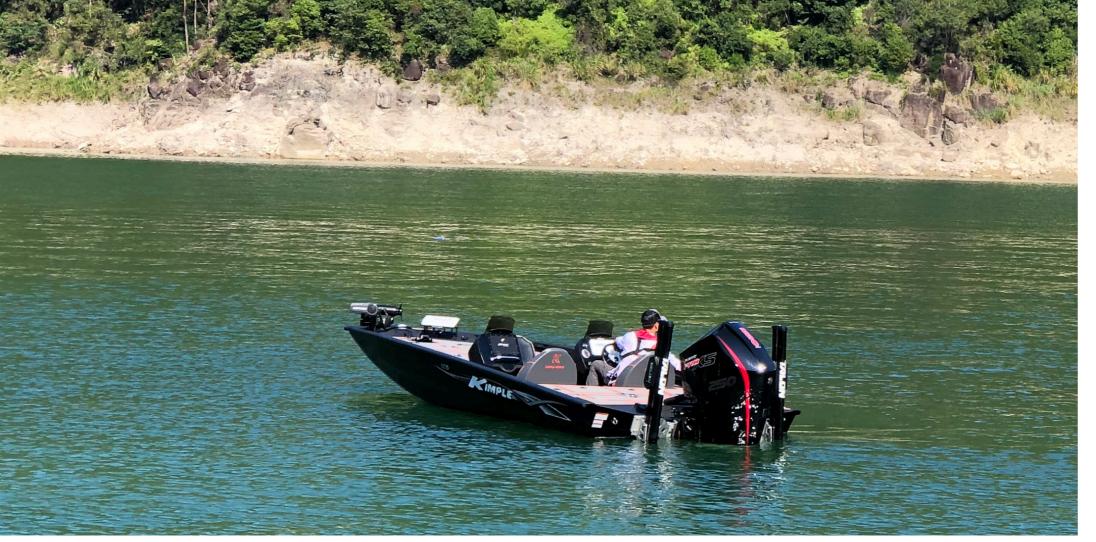

5.55M

2.40M

MAX 680

MAX 150HP

•

WWW.KIMPLEBOATS.CO WWW.KIMPLEBOATS.CO

K195 is another major focus on the K series. This craft is able to mount bigger motors, carry heavier loads, and travel longer distance. Furthermore, its aggressive dual console design definitely makes it the spotlight!

Specification

\*optional items are included in the picture

5.80M

2.40M

MAX 700

MAX 200HP

WWW.KIMPLEBOATS.CO WWW.KIMPLEBOATS.CO

Being the largest ship in the K series, K215 can be equipped with up to 250 HP outboard motor, holds 4 passengers and tons of fishing gears. Similar to the other K series, its reliable body construction with agile maneuverability allows user to enjoy a full on thrill and excitement whether they are for casual or competitive events.