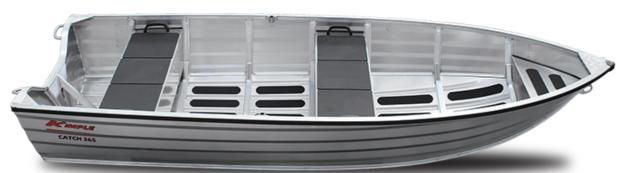

## JON BOATS

Kimple Jon Boat is a sturdy, agile and affordable all-purpose boat. The roomy interior leaves plenty of room for fishing tackles or duck decoys

J4618

WWW.KIMPLEBOATS.CO WWW.KIMPLEBOATS.CO