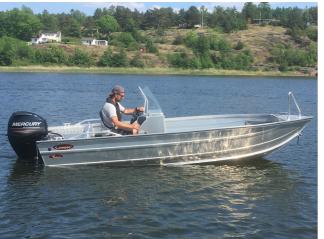

E460DC

E460CC

KIMPLE

V520

**V610** 

WWW.KIMPLEBOATING.COM

The Hunter series aluminum boat is designed for estuary fishing.

The wide and low deadrise hull design allows access to shallow waters freely.