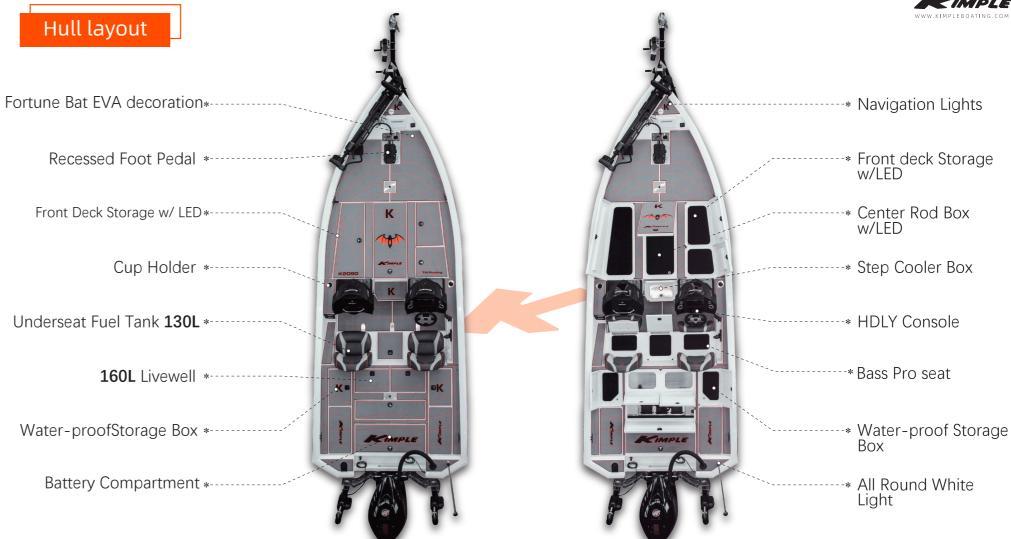

Hull layout

\*optional items are included in the picture

4.98M 2.26M

MAX 543

MAX 90HP

.

-5

l