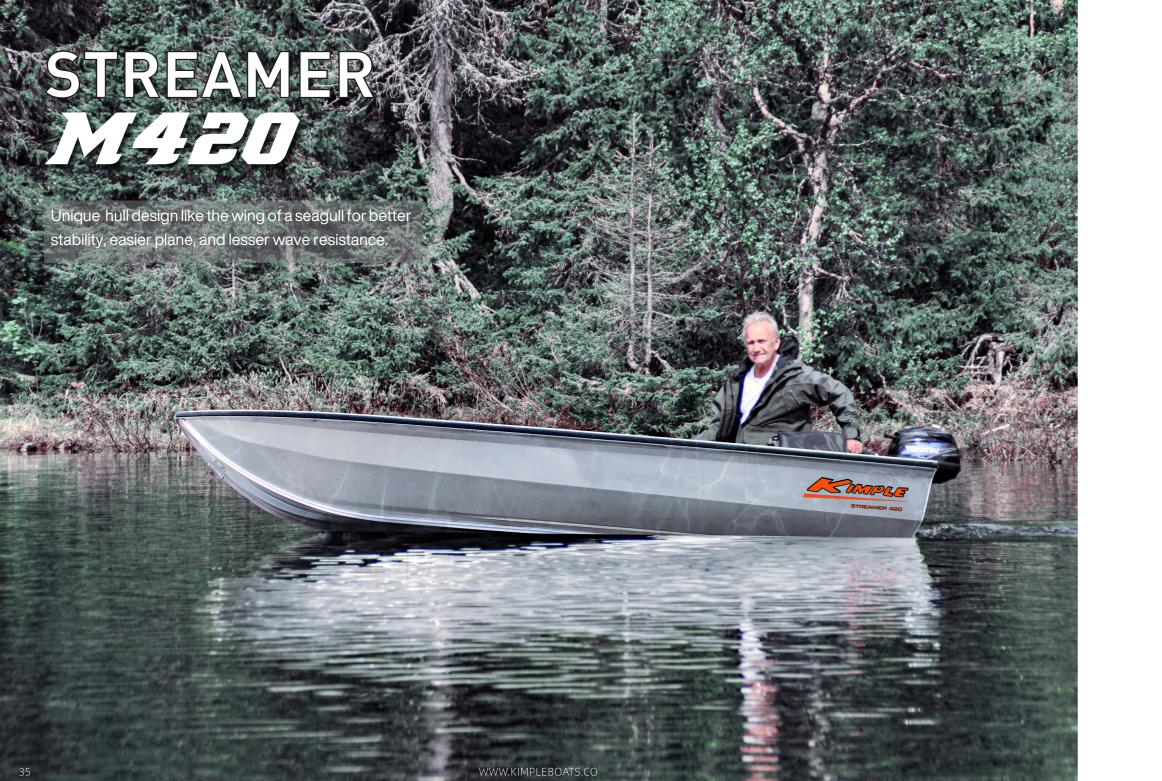

#### M420 Streamer

Length 4.20m Beam 1.68m Transom Height 51cm Weight(Boat Only) 184kg Bottom Thickness 2.0mm Side Thickness 2.0mm Max hp 40hp

Max Person

M420