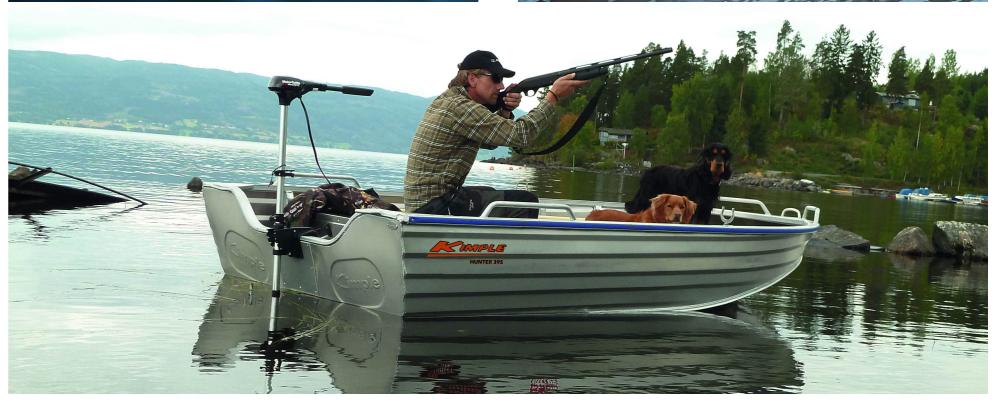

E460DC

E460CC

KIMPLE

V520

**V610** 

WWW.KIMPLEBOATING.COM

The Hunter series aluminum boat is designed for estuary fishing.

The wide and low deadrise hull design allows access to shallow waters freely.

Its size and mass provides efficient transportation

on your vehicle's roof.

| SPECIFICATIONS    | H370  | H395  | H395M | H460M |
|-------------------|-------|-------|-------|-------|
| Length            | 3.70M | 3.95M | 3.95M | 4.55M |
| Beam              | 1.64M | 1.75M | 1.75M | 1.88M |
| Transom Height    | 38cm  | 38cm  | 51cm  | 51cm  |
| Weight(Boat Only) | 151kg | 166kg | 166kg | 220kg |
| Bottom Plate      | 1.6mm | 1.6mm | 1.6mm | 3.0mm |
| Side Plate        | 1.6mm | 1.6mm | 1.6mm | 2.0mm |
| Max hp            | 15hp  | 45hp  | 45hp  | 50hp  |
| Max People        | 3     | 4     | 4     | 4     |