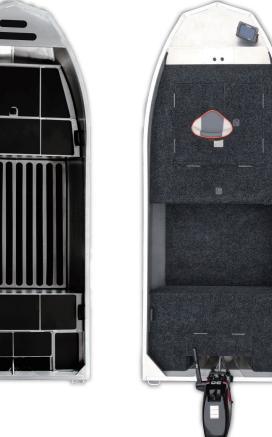

#### M420 Streamer

Length 4.20m Beam 1.68m Transom Height 51cm Weight(Boat Only) 184kg Bottom Thickness 2.0mm Side Thickness 2.0mm Max hp 40hp

Max Person

M420