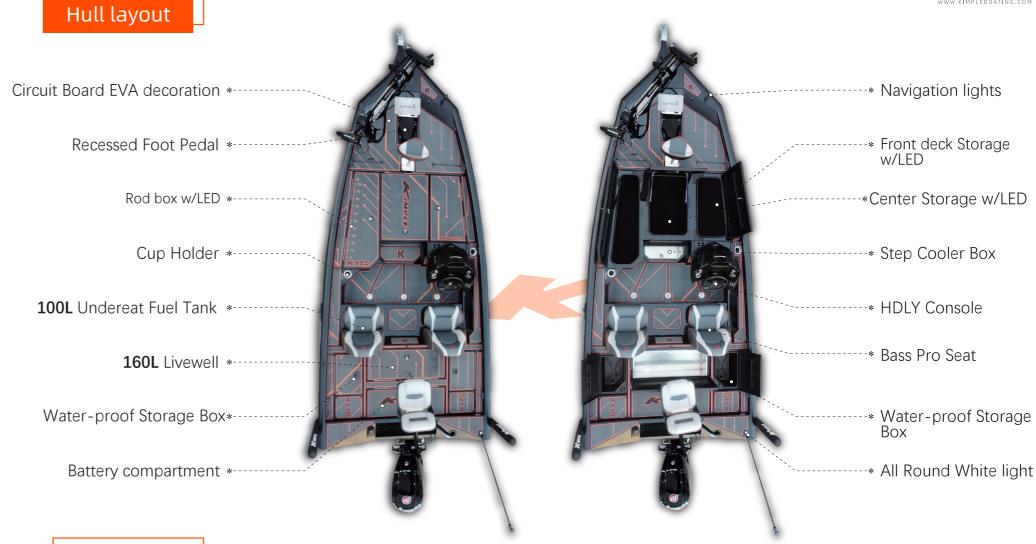

Hull layout

\*optional items are included in the picture

4.98M 2.26M

MAX 543

MAX 90HP

.

-5

l