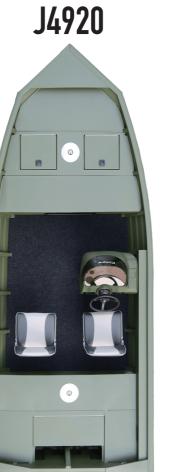

## JON BOATS

Kimple Jon Boat is a sturdy, agile and affordable all-purpose boat. The roomy interior leaves plenty of room for fishing tackles or duck decoys

J4618

WWW.KIMPLEBOATS.CO WWW.KIMPLEBOATS.CO