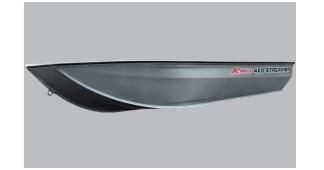

#### M420 Streamer

Length 4.20m Beam 1.68m Transom Height 51cm Weight(Boat Only) 184kg Bottom Thickness 2.0mm Side Thickness 2.0mm Max hp 40hp

Max Person

M420