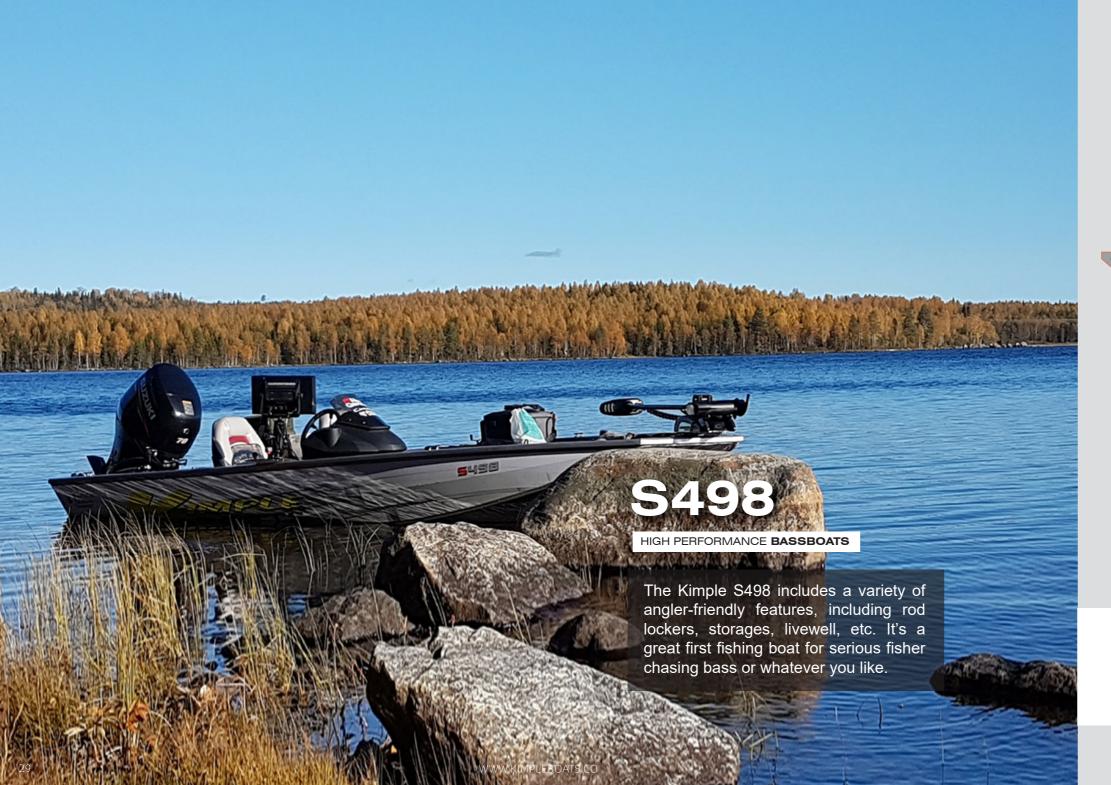

## **SPECIFICATION**

| SPECIFICATIONS     | K438  | S468  | S498  |
|--------------------|-------|-------|-------|
| Length             | 4.38M | 4.68M | 4.98M |
| Beam               | 1.80M | 2.00M | 2.10M |
| Transom Height     | 51cm  | 51cm  | 51cm  |
| Weight(Boat Only)  | 344kg | 346kg | 401kg |
| Bottom Plate       | 2.0mm | 2.5mm | 2.5mm |
| Side Plate         | 2.0mm | 2.5mm | 2.5mm |
| Transom plate      | 3.0mm | 3.0mm | 4.0mm |
| Max hp             | 50hp  | 60hp  | 75hp  |
| Build-in Fuel Tank | -     | -     | 70L   |
| Max People         | 3     | 2     | 3     |
|                    | -     |       |       |