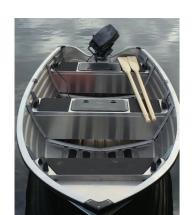

Hull layout

\*optional items are included in the picture

4.98M 2.26M

MAX 543

MAX 90HP

.

-5

l

5.30M 2.26M

MAX 620

MAX 115HP

4

KG

•