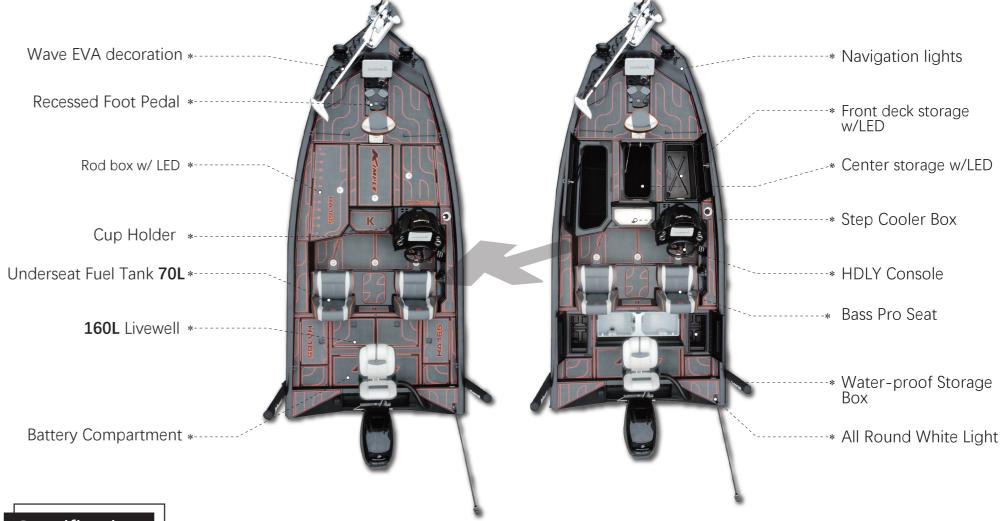

## Distributors in **20** countries around the world

More and more countries will have our Distributors

This newly 2022 Kimple K hull is a gem of engineering excellence. Making this boat easy to plane with outstanding turning performance. In addition, the boat maintains a smooth, steady, dry ride. This is one boat that exceeds your expectation

Specification

\*optional items are included in the picture

5.30M 2.36M

MAX 620

MAX 115HP

4

K185

Passion