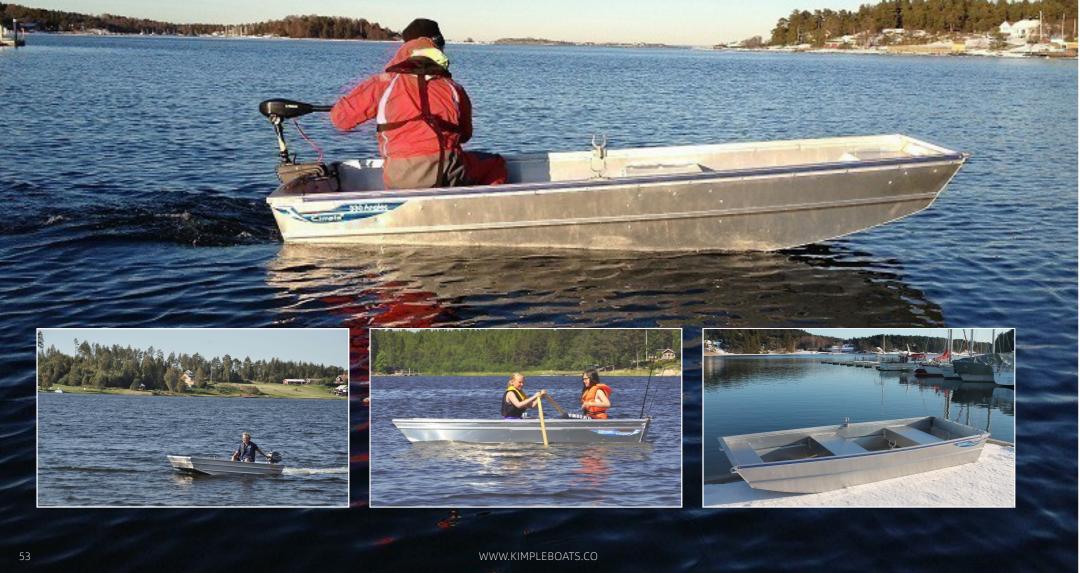

## ANGLER

The Angler punt is lightweight and suitable for car-top transportation.

#### SPECIFICATIONS

| MODEL             | N330  | N330W | N370  | N370W | N400  | N450  | N520  |
|-------------------|-------|-------|-------|-------|-------|-------|-------|
| Length            | 3.28M | 3.30M | 3.70M | 3.70M | 4.00M | 4.50M | 5.20M |
| Beam              | 1.16M | 1.39M | 1.15M | 1.39M | 1.37M | 1.50M | 2.00M |
| Max Depth         | 42cm  | 47cm  | 43cm  | 47cm  | 47cm  | 52cm  | 61cm  |
| Transom Height    | 38cm  | 38cm  | 38cm  | 38cm  | 38cm  | 38cm  | 51cm  |
| Weight(Boat Only) | 46kg  | 66kg  | 56kg  | 64kg  | 82kg  | 112kg | 186kg |
| Bottom Plate      | 1.4mm | 1.4mm | 1.4mm | 1.4mm | 1.6mm | 2.5mm | 2.0mm |
| Side Plate        | 1.4mm | 1.4mm | 1.4mm | 1.4mm | 1.6mm | 1.6mm | 2.0mm |
| Transom plate     | 2.0mm | 2.0mm | 2.0mm | 2.0mm | 2.0mm | 3.0mm | 3.0mm |
| Max hp            | 6hp   | 6hp   | 8hp   | 8hp   | 15hp  | 20hp  | 40hp  |
| Max People        | 2     | 3     | 3     | 3     | 4     | 4     | 8     |