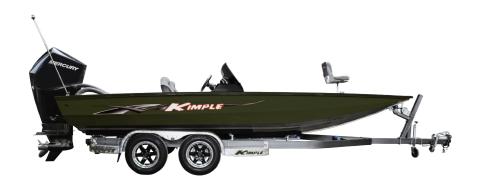

# KIMPLE COLOR OPTIONS

#### **COLOR YOUR BOATS**

GREEN

BLUE

RED

OLIVE GREEN

**BLACK** 

SILVERY WHITE

WWW.KIMPLEBOATS.CO WWW.KIMPLEBOATS.CO