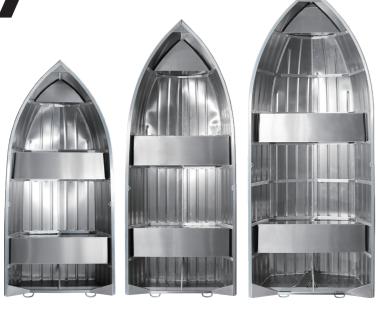

#### ADVENTURE

Adventure 500 and 550 are adopting newly developed blade hulls that come with a sharp forefoot and three pairs of planing strakes. That gives you a dry and soft boarding experience.

| SPECIFICATIONS    | A360  | A390  | A440W | A460  | A500  | A550  |
|-------------------|-------|-------|-------|-------|-------|-------|
| Length            | 3.58M | 3.90M | 4.40M | 4.60M | 5.00M | 5.50M |
| Beam              | 1.48M | 1.56M | 1.65M | 1.85M | 2.10M | 2.20M |
| Max Depth         | 68cm  | 72cm  | 79cm  | 86cm  | 105cm | 115cm |
| Transom Height    | 38cm  | 38cm  | 51cm  | 51cm  | 64cm  | 64cm  |
| Weight(Boat Only) | 90kg  | 97kg  | 120kg | 198kg | 390kg | 432kg |
| Bottom Plate      | 1.6mm | 1.6mm | 1.6mm | 3.0mm | 3.0mm | 3.0mm |
| Side Plate        | 1.6mm | 1.6mm | 1.6mm | 2.0mm | 3.0mm | 3.0mm |
| Transom plate     | 2.0mm | 2.0mm | 2.0mm | 3.0mm | 3.0mm | 4.0mm |
| Max hp            | 15hp  | 15hp  | 20hp  | 40hp  | 60hp  | 90hp  |
| Max People        | 4     | 4     | 4     | 5     | 5     | 6     |