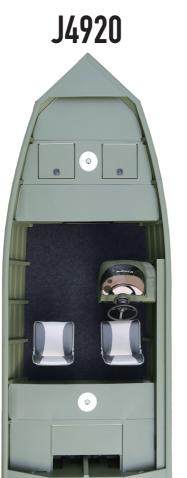

## JON BOATS

Kimple Jon Boat is a sturdy, agile and affordable all-purpose boat. The roomy interior leaves plenty of room for fishing tackles or duck decoys

J4618

WWW.KIMPLEBOATS.CO WWW.KIMPLEBOATS.CO