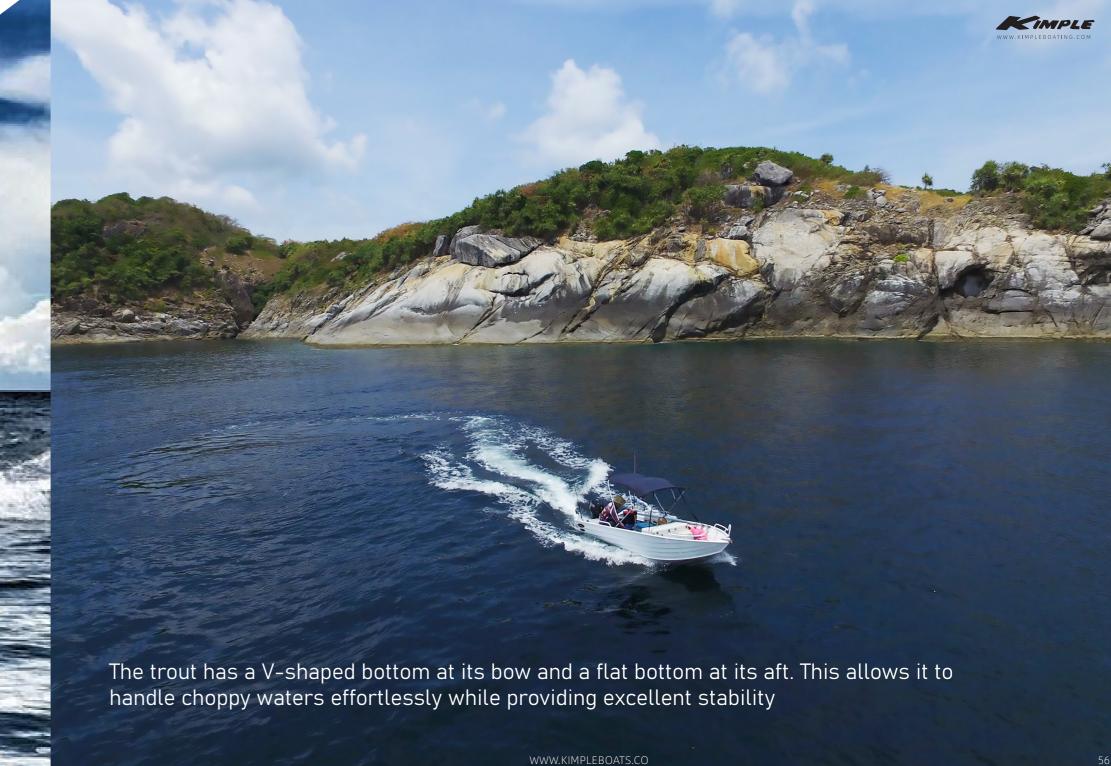

TROUT

| SPECIFICATIONS    | T300  | T370  | T440  |
|-------------------|-------|-------|-------|
| Length            | 3.00M | 3.70M | 4.40M |
| Beam              | 1.40M | 1.53M | 1.65M |
| Max Depth         | 38cm  | 38cm  | 51cm  |
| Weight(Boat Only) | 48kg  | 64kg  | 102kg |
| Bottom Plate      | 1.4mm | 1.4mm | 2.0mm |
| Side Plate        | 1.4mm | 1.4mm | 1.6mm |
| Transom plate     | 2.0mm | 2.0mm | 2.0mm |
| Max hp            | 5hp   | 15hp  | 20hp  |
| Max People        | 2     | 4     | 5     |