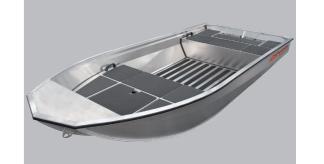

#### Streamer M400

4.00m Length Beam 1.7m Transom Height 51cm Weight(Boat Only) 158kg Bottom Thickness 2.0mm Side Thickness 2.0mm Max hp 30hp

Max Person

#### M420 Streamer

Length 4.20m Beam 1.68m Transom Height 51cm Weight(Boat Only) 184kg Bottom Thickness 2.0mm Side Thickness 2.0mm Max hp 40hp

Max Person

M420