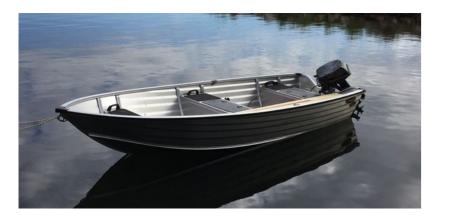

E460DC

E460CC

KIMPLE

V520

**V610** 

WWW.KIMPLEBOATING.COM

The Hunter series aluminum boat is designed for estuary fishing.

The wide and low deadrise hull design allows access to shallow waters freely.

Its size and mass provides efficient transportation

on your vehicle's roof.

| SPECIFICATIONS    | H370  | H395  | H395M | H460M |
|-------------------|-------|-------|-------|-------|
| Length            | 3.70M | 3.95M | 3.95M | 4.55M |
| Beam              | 1.64M | 1.75M | 1.75M | 1.88M |
| Transom Height    | 38cm  | 38cm  | 51cm  | 51cm  |
| Weight(Boat Only) | 151kg | 166kg | 166kg | 220kg |
| Bottom Plate      | 1.6mm | 1.6mm | 1.6mm | 3.0mm |
| Side Plate        | 1.6mm | 1.6mm | 1.6mm | 2.0mm |
| Max hp            | 15hp  | 45hp  | 45hp  | 50hp  |
| Max People        | 3     | 4     | 4     | 4     |