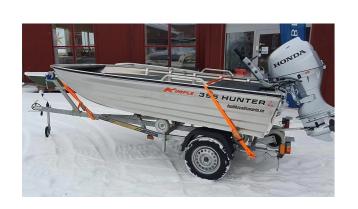

## JON BOATS

Kimple Jon Boat is a sturdy, agile and affordable all-purpose boat. The roomy interior leaves plenty of room for fishing tackles or duck decoys

J4618

WWW.KIMPLEBOATS.CO WWW.KIMPLEBOATS.CO