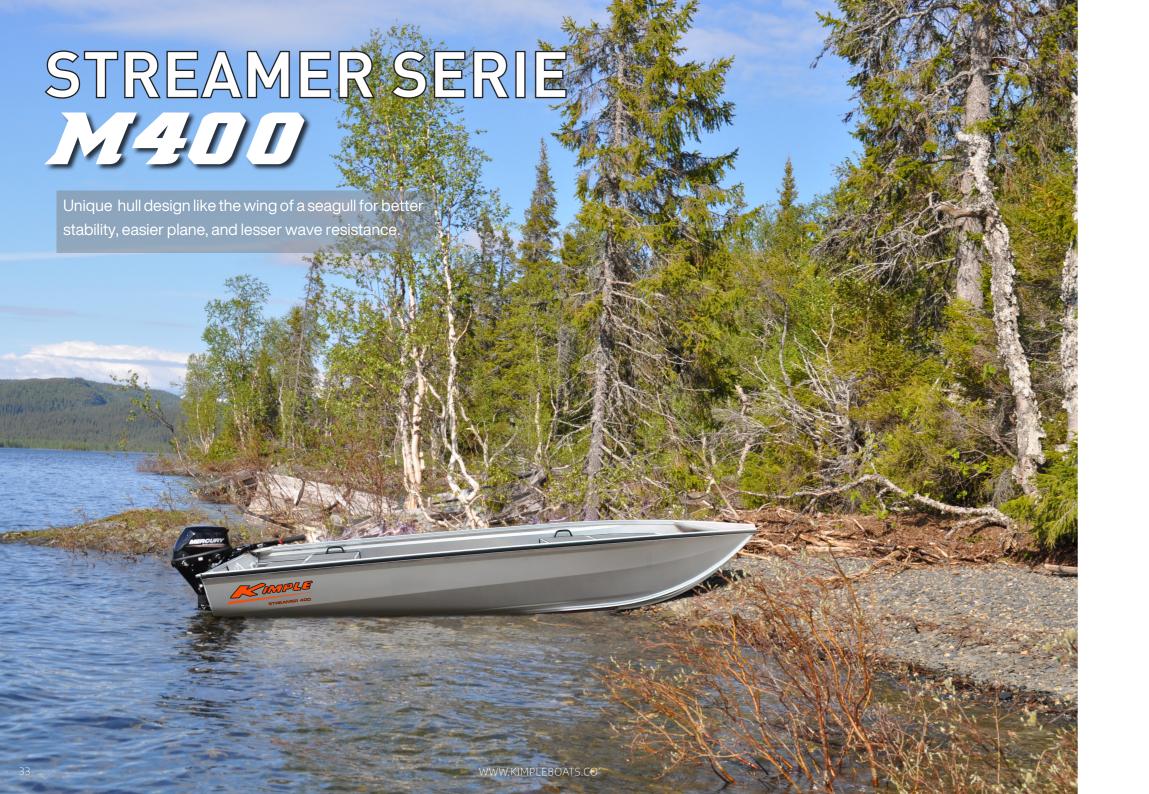

A系列

33

**Streamer Series** 

北极光系列

37

Jon Boats

Jon平底船系列

39 Explorer Series 探险家

#### Streamer M400

4.00m Length Beam 1.7m Transom Height 51cm Weight(Boat Only) 158kg Bottom Thickness 2.0mm Side Thickness 2.0mm Max hp 30hp

Max Person