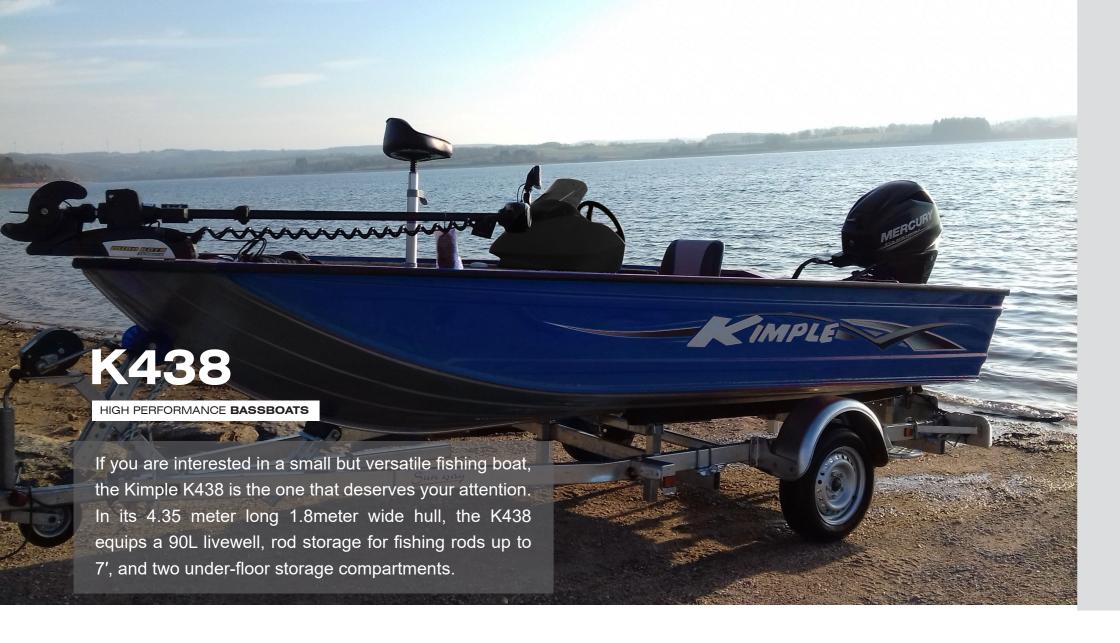

## **SPECIFICATION**

| SPECIFICATIONS     | K438  | S468  | S498  |
|--------------------|-------|-------|-------|
| Length             | 4.38M | 4.68M | 4.98M |
| Beam               | 1.80M | 2.00M | 2.10M |
| Transom Height     | 51cm  | 51cm  | 51cm  |
| Weight(Boat Only)  | 344kg | 346kg | 401kg |
| Bottom Plate       | 2.0mm | 2.5mm | 2.5mm |
| Side Plate         | 2.0mm | 2.5mm | 2.5mm |
| Transom plate      | 3.0mm | 3.0mm | 4.0mm |
| Max hp             | 50hp  | 60hp  | 75hp  |
| Build-in Fuel Tank | -     | -     | 70L   |
| Max People         | 3     | 2     | 3     |
|                    | -     |       |       |