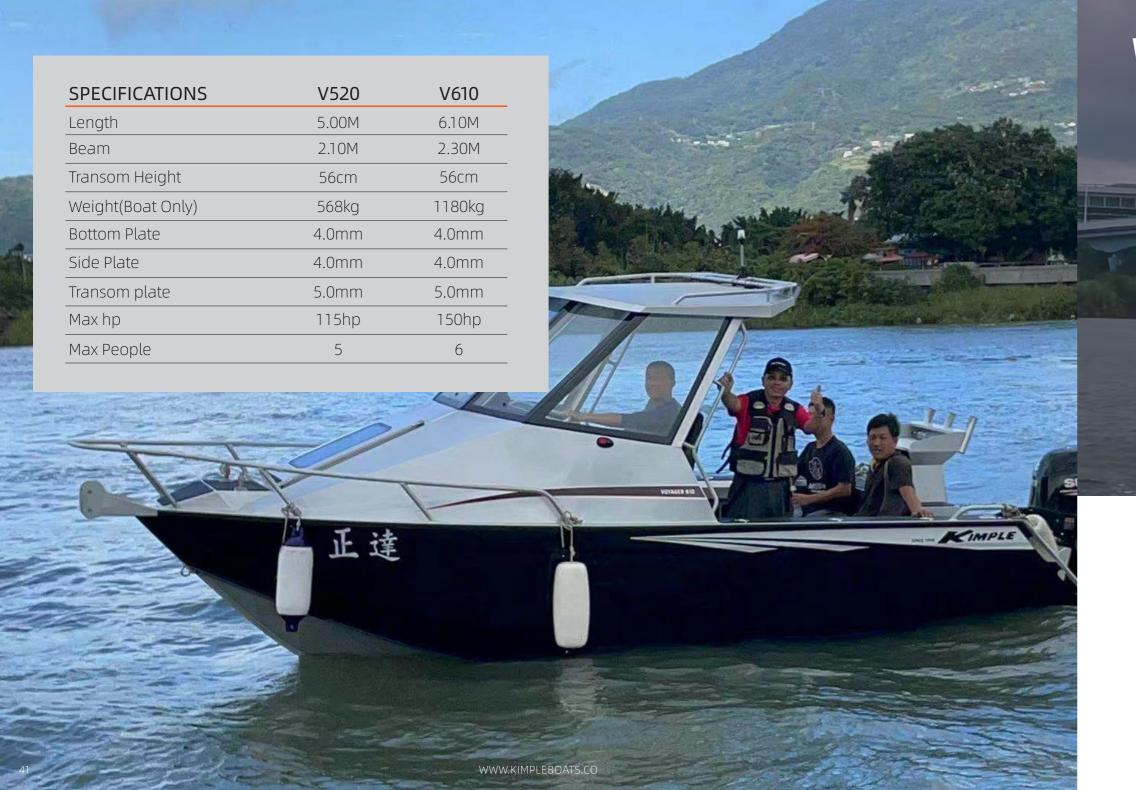

E460DC

E460CC

KIMPLE

V520

**V610** 

WWW.KIMPLEBOATING.COM

The Hunter series aluminum boat is designed for estuary fishing.

The wide and low deadrise hull design allows access to shallow waters freely.