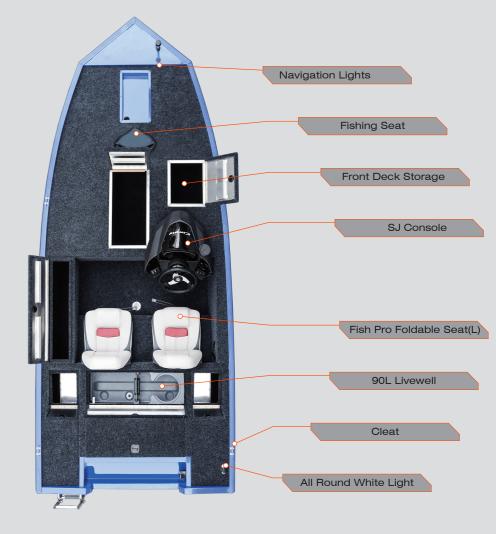

Hull layout

\*optional items are included in the picture

4.98M 2.26M

MAX 543

MAX 90HP

.

-5

l