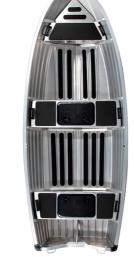

5.55M

2.40M

MAX 680

MAX 150HP

•

WWW.KIMPLEBOATS.CO WWW.KIMPLEBOATS.CO

K195 is another major focus on the K series. This craft is able to mount bigger motors, carry heavier loads, and travel longer distance. Furthermore, its aggressive dual console design definitely makes it the spotlight!

Specification

\*optional items are included in the picture

5.80M

2.40M

MAX 700

MAX 200HP

WWW.KIMPLEBOATS.CO WWW.KIMPLEBOATS.CO

Being the largest ship in the K series, K215 can be equipped with up to 250 HP outboard motor, holds 4 passengers and tons of fishing gears. Similar to the other K series, its reliable body construction with agile maneuverability allows user to enjoy a full on thrill and excitement whether they are for casual or competitive events.