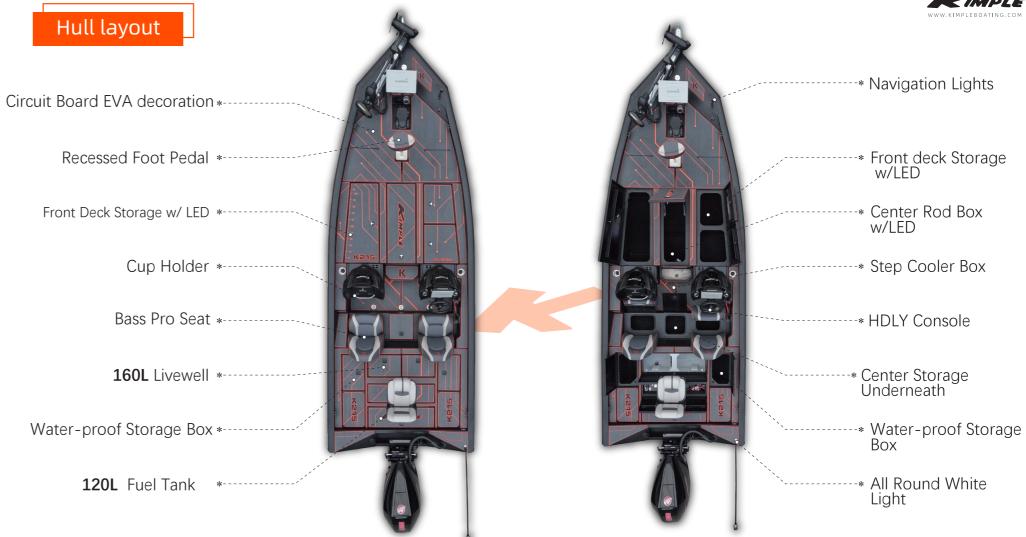

5.55M

2.40M

MAX 680

MAX 150HP

•

WWW.KIMPLEBOATS.CO WWW.KIMPLEBOATS.CO

K195 is another major focus on the K series. This craft is able to mount bigger motors, carry heavier loads, and travel longer distance. Furthermore, its aggressive dual console design definitely makes it the spotlight!

Specification

\*optional items are included in the picture

5.80M

2.40M

MAX 700

MAX 200HP

WWW.KIMPLEBOATS.CO WWW.KIMPLEBOATS.CO

Being the largest ship in the K series, K215 can be equipped with up to 250 HP outboard motor, holds 4 passengers and tons of fishing gears. Similar to the other K series, its reliable body construction with agile maneuverability allows user to enjoy a full on thrill and excitement whether they are for casual or competitive events.