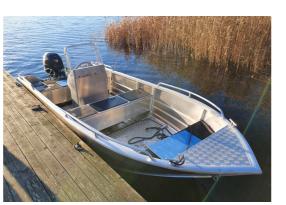

#### ADVENTURE

Adventure 500 and 550 are adopting newly developed blade hulls that come with a sharp forefoot and three pairs of planing strakes. That gives you a dry and soft boarding experience.

| SPECIFICATIONS    | A360  | A390  | A440W | A460  | A500  | A550  |
|-------------------|-------|-------|-------|-------|-------|-------|
| Length            | 3.58M | 3.90M | 4.40M | 4.60M | 5.00M | 5.50M |
| Beam              | 1.48M | 1.56M | 1.65M | 1.85M | 2.10M | 2.20M |
| Max Depth         | 68cm  | 72cm  | 79cm  | 86cm  | 105cm | 115cm |
| Transom Height    | 38cm  | 38cm  | 51cm  | 51cm  | 64cm  | 64cm  |
| Weight(Boat Only) | 90kg  | 97kg  | 120kg | 198kg | 390kg | 432kg |
| Bottom Plate      | 1.6mm | 1.6mm | 1.6mm | 3.0mm | 3.0mm | 3.0mm |
| Side Plate        | 1.6mm | 1.6mm | 1.6mm | 2.0mm | 3.0mm | 3.0mm |
| Transom plate     | 2.0mm | 2.0mm | 2.0mm | 3.0mm | 3.0mm | 4.0mm |
| Max hp            | 15hp  | 15hp  | 20hp  | 40hp  | 60hp  | 90hp  |
| Max People        | 4     | 4     | 4     | 5     | 5     | 6     |