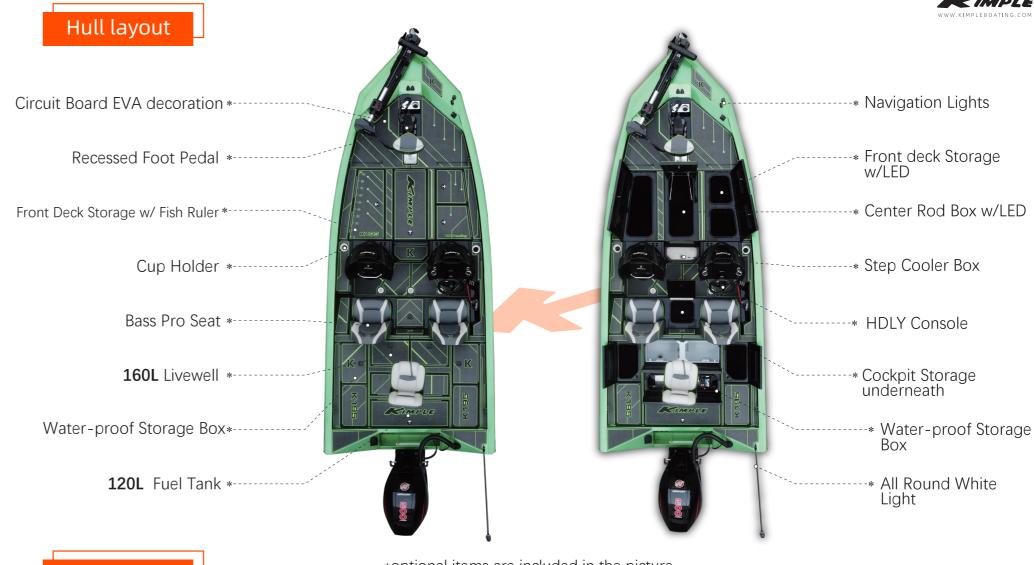

Specification

\*optional items are included in the picture

5.30M 2.36M

MAX 620

MAX 115HP

4

K185

Passion

K185 inherits the excellent characteristic of the K serie making it a very reliable craft. Its excellent maneuverability gives great confidence to drivers while in control. In addition, longer boat length allows more spaces, greater load, and tons of thrill!