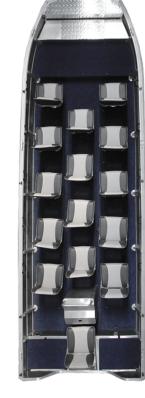

## RIVER RUNNER

| SPECIFICATIONS    | R500    | R530  | R590  | R700  |
|-------------------|---------|-------|-------|-------|
| Length            | 5.00M   | 5.30M | 5.90M | 7.00M |
| Beam              | 2.16M   | 2.16M | 2.16M | 2.16M |
| Max Depth         | 70cm    | 70cm  | 73cm  | 73cm  |
| Transom Height    | 51cm    | 51cm  | 51cm  | 51cm  |
| Weight(Boat Only) | 204kg   | 424kg | 468kg | 535kg |
| Bottom Plate      | 2.0mm   | 3.0mm | 3.0mm | 3.0mm |
| Side Plate        | 2.0mm   | 2.0mm | 2.0mm | 2.0mm |
| Transom plate     | 3.0mm   | 3.0mm | 3.0mm | 3.0mm |
| Max hp            | 40-60hp | 90hp  | 90hp  | 90hp  |
| Max People        | 8       | 7     | 9     | 15    |