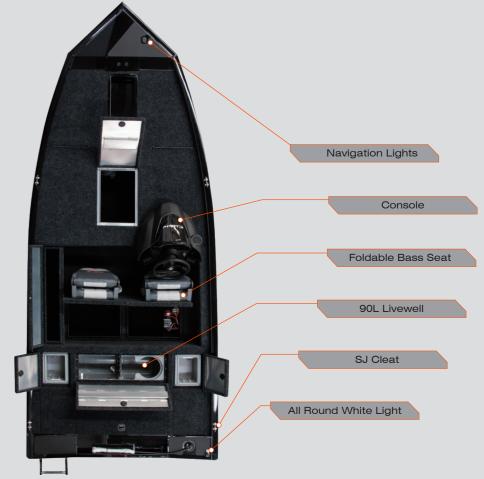

620

MAX 115HP

4

KG



•



## **SPECIFICATION**









| SPECIFICATIONS     | K438  | S468  | S498  |
|--------------------|-------|-------|-------|
| Length             | 4.38M | 4.68M | 4.98M |
| Beam               | 1.80M | 2.00M | 2.10M |
| Transom Height     | 51cm  | 51cm  | 51cm  |
| Weight(Boat Only)  | 344kg | 346kg | 401kg |
| Bottom Plate       | 2.0mm | 2.5mm | 2.5mm |
| Side Plate         | 2.0mm | 2.5mm | 2.5mm |
| Transom plate      | 3.0mm | 3.0mm | 4.0mm |
| Max hp             | 50hp  | 60hp  | 75hp  |
| Build-in Fuel Tank | -     | -     | 70L   |
| Max People         | 3     | 2     | 3     |
|                    | -     |       |       |











SMALL AND EXQUISITE

MULTI-FUNCTION

HIGH PERFORMANCE

COMFORT AND SAFETY

4.38 m

85 m

**MAX 365** 

MAX 50 HP







MAX 60 HP









MAX 388 MAX 75 HP 3

KG







#### Streamer M400

4.00m Length Beam 1.7m Transom Height 51cm Weight(Boat Only) 158kg Bottom Thickness 2.0mm Side Thickness 2.0mm Max hp 30hp













Max Person









#### M420 Streamer

Length 4.20m Beam 1.68m Transom Height 51cm Weight(Boat Only) 184kg Bottom Thickness 2.0mm Side Thickness 2.0mm Max hp 40hp

Max Person





M420











## JON BOATS

Kimple Jon Boat is a sturdy, agile and affordable all-purpose boat. The roomy interior leaves plenty of room for fishing tackles or duck decoys

J4618



















































WWW.KIMPLEBOATS.CO WWW.KIMPLEBOATS.CO

## EXPLORER

| SPECIFICATIONS    | E460DC | E460CC |
|-------------------|--------|--------|
| Length            | 4.60M  | 4.60M  |
| Beam