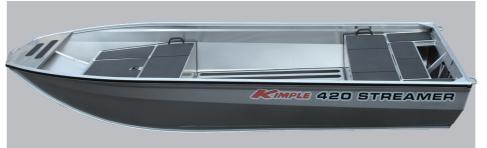

#### M420 Streamer

Length 4.20m Beam 1.68m Transom Height 51cm Weight(Boat Only) 184kg Bottom Thickness 2.0mm Side Thickness 2.0mm Max hp 40hp

Max Person

M420