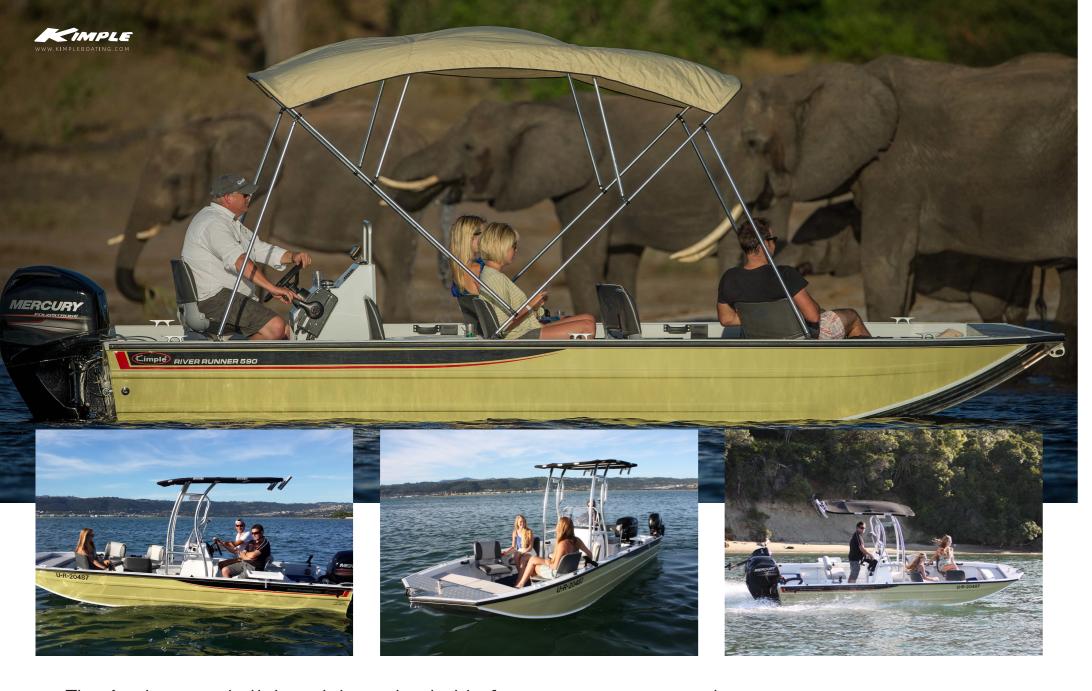

## RIVER RUNNER

| SPECIFICATIONS    | R500    | R530  | R590  | R700  |
|-------------------|---------|-------|-------|-------|
| Length            | 5.00M   | 5.30M | 5.90M | 7.00M |
| Beam              | 2.16M   | 2.16M | 2.16M | 2.16M |
| Max Depth         | 70cm    | 70cm  | 73cm  | 73cm  |
| Transom Height    | 51cm    | 51cm  | 51cm  | 51cm  |
| Weight(Boat Only) | 204kg   | 424kg | 468kg | 535kg |
| Bottom Plate      | 2.0mm   | 3.0mm | 3.0mm | 3.0mm |
| Side Plate        | 2.0mm   | 2.0mm | 2.0mm | 2.0mm |
| Transom plate     | 3.0mm   | 3.0mm | 3.0mm | 3.0mm |
| Max hp            | 40-60hp | 90hp  | 90hp  | 90hp  |
| Max People        | 8       | 7     | 9     | 15    |