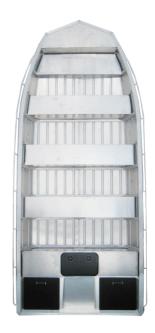

## JON BOATS

Kimple Jon Boat is a sturdy, agile and affordable all-purpose boat. The roomy interior leaves plenty of room for fishing tackles or duck decoys

J4618

WWW.KIMPLEBOATS.CO WWW.KIMPLEBOATS.CO