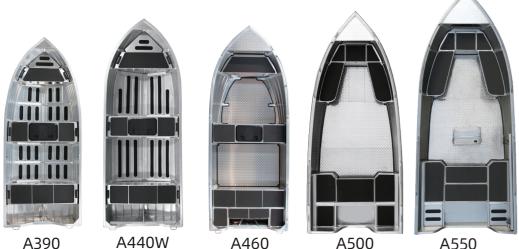

#### ADVENTURE

Adventure 500 and 550 are adopting newly developed blade hulls that come with a sharp forefoot and three pairs of planing strakes. That gives you a dry and soft boarding experience.

| SPECIFICATIONS    | A360  | A390  | A440W | A460  | A500  | A550  |
|-------------------|-------|-------|-------|-------|-------|-------|
| Length            | 3.58M | 3.90M | 4.40M | 4.60M | 5.00M | 5.50M |
| Beam              | 1.48M | 1.56M | 1.65M | 1.85M | 2.10M | 2.20M |
| Max Depth         | 68cm  | 72cm  | 79cm  | 86cm  | 105cm | 115cm |
| Transom Height    | 38cm  | 38cm  | 51cm  | 51cm  | 64cm  | 64cm  |
| Weight(Boat Only) | 90kg  | 97kg  | 120kg | 198kg | 390kg | 432kg |
| Bottom Plate      | 1.6mm | 1.6mm | 1.6mm | 3.0mm | 3.0mm | 3.0mm |
| Side Plate        | 1.6mm | 1.6mm | 1.6mm | 2.0mm | 3.0mm | 3.0mm |
| Transom plate     | 2.0mm | 2.0mm | 2.0mm | 3.0mm | 3.0mm | 4.0mm |
| Max hp            | 15hp  | 15hp  | 20hp  | 40hp  | 60hp  | 90hp  |
| Max People        | 4     | 4     | 4     | 5     | 5     | 6     |