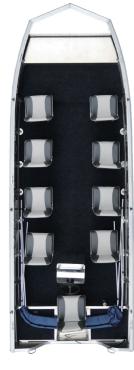

## RIVER RUNNER

| SPECIFICATIONS    | R500    | R530  | R590  | R700  |
|-------------------|---------|-------|-------|-------|
| Length            | 5.00M   | 5.30M | 5.90M | 7.00M |
| Beam              | 2.16M   | 2.16M | 2.16M | 2.16M |
| Max Depth         | 70cm    | 70cm  | 73cm  | 73cm  |
| Transom Height    | 51cm    | 51cm  | 51cm  | 51cm  |
| Weight(Boat Only) | 204kg   | 424kg | 468kg | 535kg |
| Bottom Plate      | 2.0mm   | 3.0mm | 3.0mm | 3.0mm |
| Side Plate        | 2.0mm   | 2.0mm | 2.0mm | 2.0mm |
| Transom plate     | 3.0mm   | 3.0mm | 3.0mm | 3.0mm |
| Max hp            | 40-60hp | 90hp  | 90hp  | 90hp  |
| Max People        | 8       | 7     | 9     | 15    |