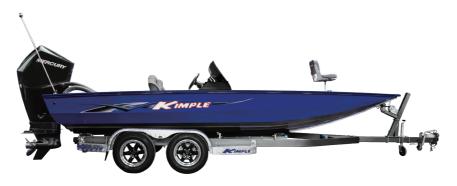

# KIMPLE COLOR OPTIONS

#### **COLOR YOUR BOATS**

GREEN

BLUE

RED

OLIVE GREEN

**BLACK** 

SILVERY WHITE

WWW.KIMPLEBOATS.CO WWW.KIMPLEBOATS.CO