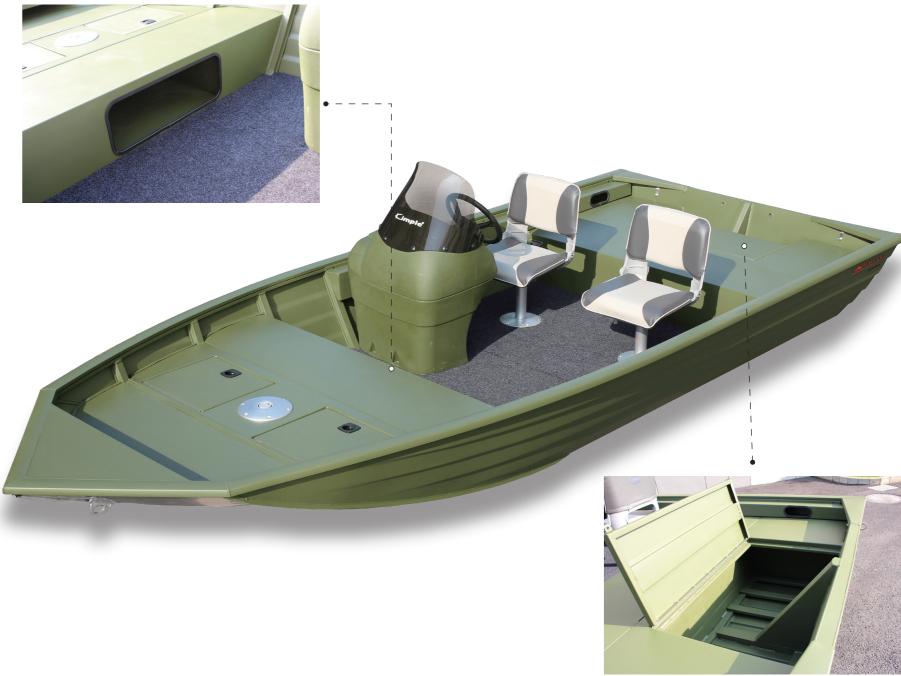

## JON BOATS

Kimple Jon Boat is a sturdy, agile and affordable all-purpose boat. The roomy interior leaves plenty of room for fishing tackles or duck decoys

J4618

WWW.KIMPLEBOATS.CO WWW.KIMPLEBOATS.CO