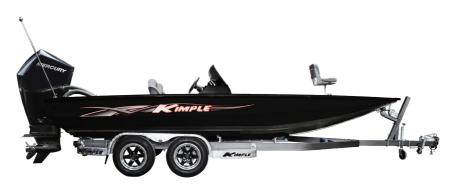

# KIMPLE COLOR OPTIONS

#### **COLOR YOUR BOATS**

GREEN

BLUE

RED

OLIVE GREEN

**BLACK** 

SILVERY WHITE

WWW.KIMPLEBOATS.CO WWW.KIMPLEBOATS.CO