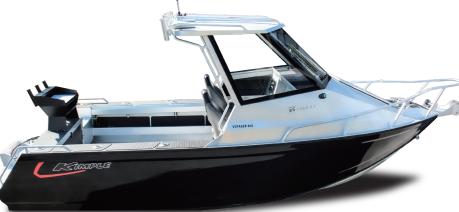

E460DC

E460CC

KIMPLE

V520

**V610** 

WWW.KIMPLEBOATING.COM

The Hunter series aluminum boat is designed for estuary fishing.

The wide and low deadrise hull design allows access to shallow waters freely.