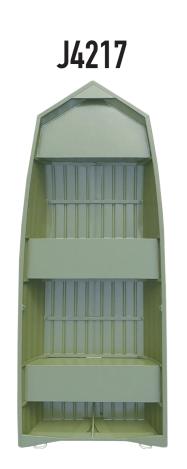

## JON BOATS

Kimple Jon Boat is a sturdy, agile and affordable all-purpose boat. The roomy interior leaves plenty of room for fishing tackles or duck decoys

J4618

WWW.KIMPLEBOATS.CO WWW.KIMPLEBOATS.CO