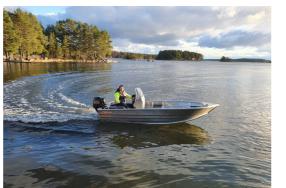

#### ADVENTURE

Adventure 500 and 550 are adopting newly developed blade hulls that come with a sharp forefoot and three pairs of planing strakes. That gives you a dry and soft boarding experience.

| SPECIFICATIONS    | A360  | A390  | A440W | A460  | A500  | A550  |
|-------------------|-------|-------|-------|-------|-------|-------|
| Length            | 3.58M | 3.90M | 4.40M | 4.60M | 5.00M | 5.50M |
| Beam              | 1.48M | 1.56M | 1.65M | 1.85M | 2.10M | 2.20M |
| Max Depth         | 68cm  | 72cm  | 79cm  | 86cm  | 105cm | 115cm |
| Transom Height    | 38cm  | 38cm  | 51cm  | 51cm  | 64cm  | 64cm  |
| Weight(Boat Only) | 90kg  | 97kg  | 120kg | 198kg | 390kg | 432kg |
| Bottom Plate      | 1.6mm | 1.6mm | 1.6mm | 3.0mm | 3.0mm | 3.0mm |
| Side Plate        | 1.6mm | 1.6mm | 1.6mm | 2.0mm | 3.0mm | 3.0mm |
| Transom plate     | 2.0mm | 2.0mm | 2.0mm | 3.0mm | 3.0mm | 4.0mm |
| Max hp            | 15hp  | 15hp  | 20hp  | 40hp  | 60hp  | 90hp  |
| Max People        | 4     | 4     | 4     | 5     | 5     | 6     |