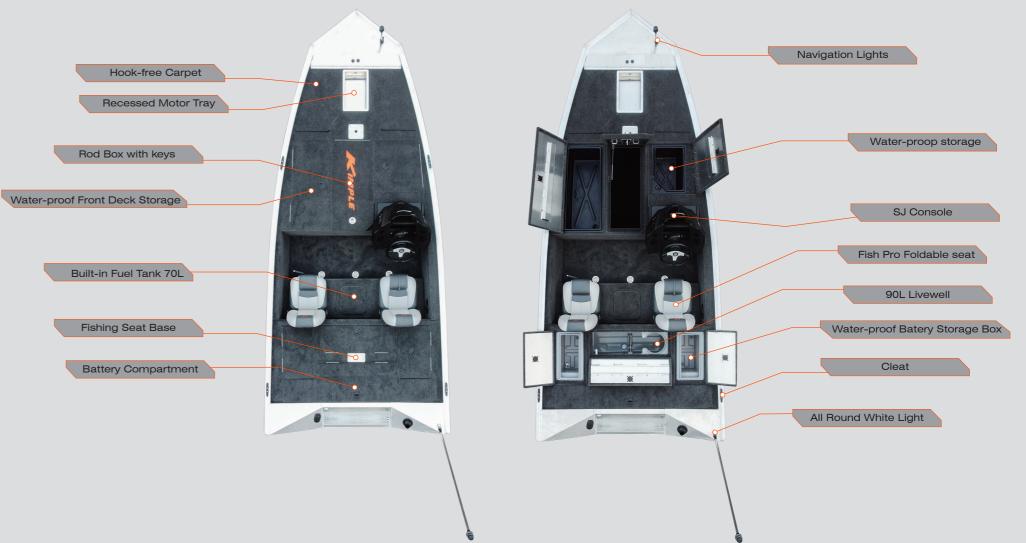

## **SPECIFICATION**

| SPECIFICATIONS     | K438  | S468  | S498  |
|--------------------|-------|-------|-------|
| Length             | 4.38M | 4.68M | 4.98M |
| Beam               | 1.80M | 2.00M | 2.10M |
| Transom Height     | 51cm  | 51cm  | 51cm  |
| Weight(Boat Only)  | 344kg | 346kg | 401kg |
| Bottom Plate       | 2.0mm | 2.5mm | 2.5mm |
| Side Plate         | 2.0mm | 2.5mm | 2.5mm |
| Transom plate      | 3.0mm | 3.0mm | 4.0mm |
| Max hp             | 50hp  | 60hp  | 75hp  |
| Build-in Fuel Tank | -     | -     | 70L   |
| Max People         | 3     | 2     | 3     |
|                    | -     |       |       |