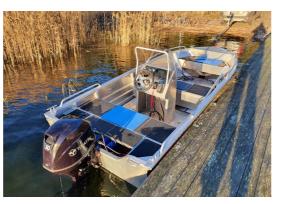

#### ADVENTURE

Adventure 500 and 550 are adopting newly developed blade hulls that come with a sharp forefoot and three pairs of planing strakes. That gives you a dry and soft boarding experience.

| SPECIFICATIONS    | A360  | A390  | A440W | A460  | A500  | A550  |
|-------------------|-------|-------|-------|-------|-------|-------|
| Length            | 3.58M | 3.90M | 4.40M | 4.60M | 5.00M | 5.50M |
| Beam              | 1.48M | 1.56M | 1.65M | 1.85M | 2.10M | 2.20M |
| Max Depth         | 68cm  | 72cm  | 79cm  | 86cm  | 105cm | 115cm |
| Transom Height    | 38cm  | 38cm  | 51cm  | 51cm  | 64cm  | 64cm  |
| Weight(Boat Only) | 90kg  | 97kg  | 120kg | 198kg | 390kg | 432kg |
| Bottom Plate      | 1.6mm | 1.6mm | 1.6mm | 3.0mm | 3.0mm | 3.0mm |
| Side Plate        | 1.6mm | 1.6mm | 1.6mm | 2.0mm | 3.0mm | 3.0mm |
| Transom plate     | 2.0mm | 2.0mm | 2.0mm | 3.0mm | 3.0mm | 4.0mm |
| Max hp            | 15hp  | 15hp  | 20hp  | 40hp  | 60hp  | 90hp  |
| Max People        | 4     | 4     | 4     | 5     | 5     | 6     |