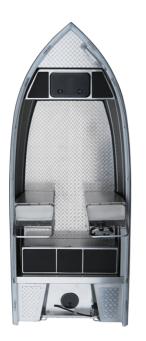

Specification

\*optional items are included in the picture

5.30M 2.36M

MAX 620

MAX 115HP

4

K185

Passion

K185 inherits the excellent characteristic of the K serie making it a very reliable craft. Its excellent maneuverability gives great confidence to drivers while in control. In addition, longer boat length allows more spaces, greater load, and tons of thrill!