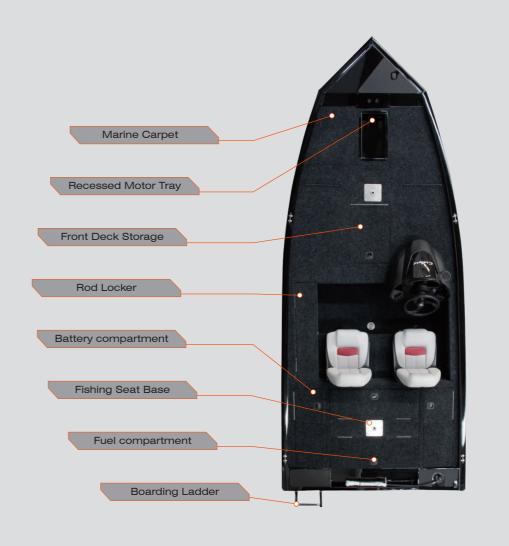

X 620

MAX 115HP

4

KG



•



## **SPECIFICATION**









| SPECIFICATIONS     | K438  | S468  | S498  |
|--------------------|-------|-------|-------|
| Length             | 4.38M | 4.68M | 4.98M |
| Beam               | 1.80M | 2.00M | 2.10M |
| Transom Height     | 51cm  | 51cm  | 51cm  |
| Weight(Boat Only)  | 344kg | 346kg | 401kg |
| Bottom Plate       | 2.0mm | 2.5mm | 2.5mm |
| Side Plate         | 2.0mm | 2.5mm | 2.5mm |
| Transom plate      | 3.0mm | 3.0mm | 4.0mm |
| Max hp             | 50hp  | 60hp  | 75hp  |
| Build-in Fuel Tank | -     | -     | 70L   |
| Max People         | 3     | 2     | 3     |
|                    | -     |       |       |











SMALL AND EXQUISITE

MULTI-FUNCTION

HIGH PERFORMANCE

COMFORT AND SAFETY

4.38 m

85 m

**MAX 365** 

MAX 50 HP







MAX 60 HP









MAX 388 MAX 75 HP 3

KG







#### Streamer M400

4.00m Length Beam 1.7m Transom Height 51cm Weight(Boat Only) 158kg Bottom Thickness 2.0mm Side Thickness 2.0mm Max hp 30hp













Max Person









#### M420 Streamer

Length 4.20m Beam 1.68m Transom Height 51cm Weight(Boat Only) 184kg Bottom Thickness 2.0mm Side Thickness 2.0mm Max hp 40hp

Max Person





M420











## JON BOATS

Kimple Jon Boat is a sturdy, agile and affordable all-purpose boat. The roomy interior leaves plenty of room for fishing tackles or duck decoys

J4618



















































WWW.KIMPLEBOATS.CO WWW.KIMPLEBOATS.CO

## EXPLORER

| SPECIFICATIONS    | E460DC | E460CC |
|-------------------|--------|--------|
| Length            | 4.60M  | 4.60M  |
| Bea