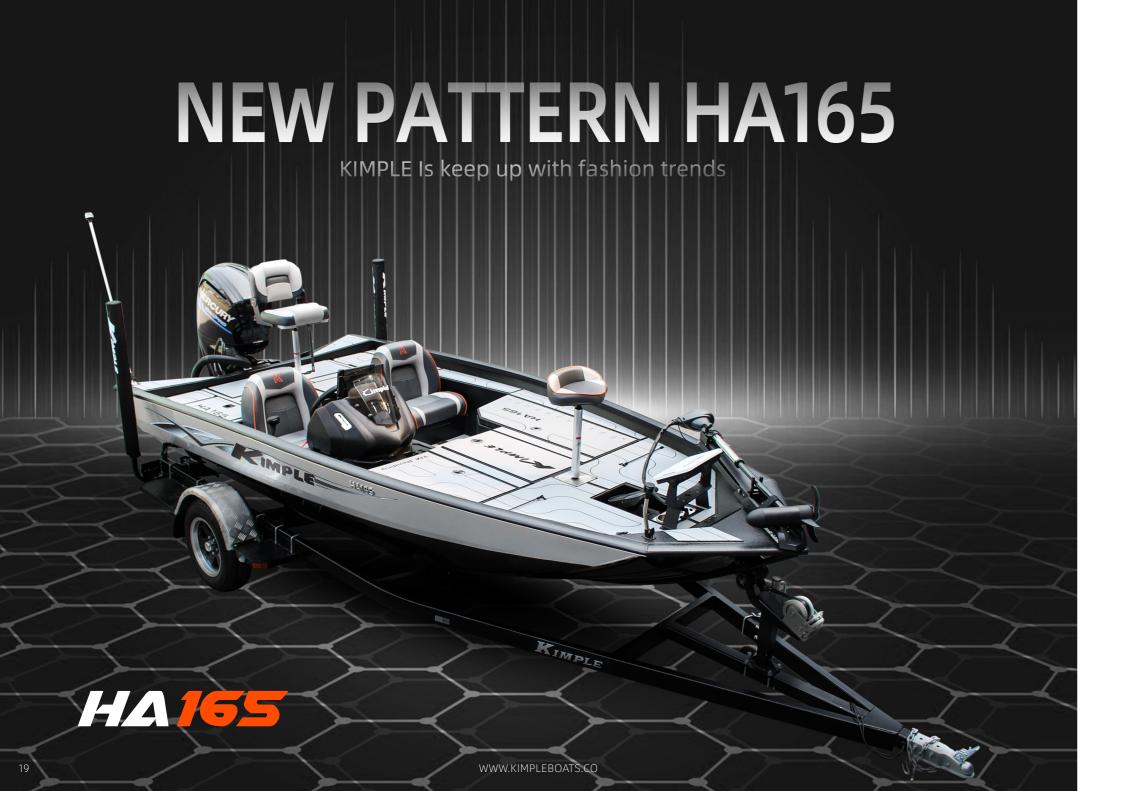

## Distributors in **20** countries around the world

More and more countries will have our Distributors

This newly 2022 Kimple K hull is a gem of engineering excellence. Making this boat easy to plane with outstanding turning performance. In addition, the boat maintains a smooth, steady, dry ride. This is one boat that exceeds your expectation

Specification

\*optional items are included in the picture

5.30M 2.36M

MAX 620

MAX 115HP

4

K185

Passion