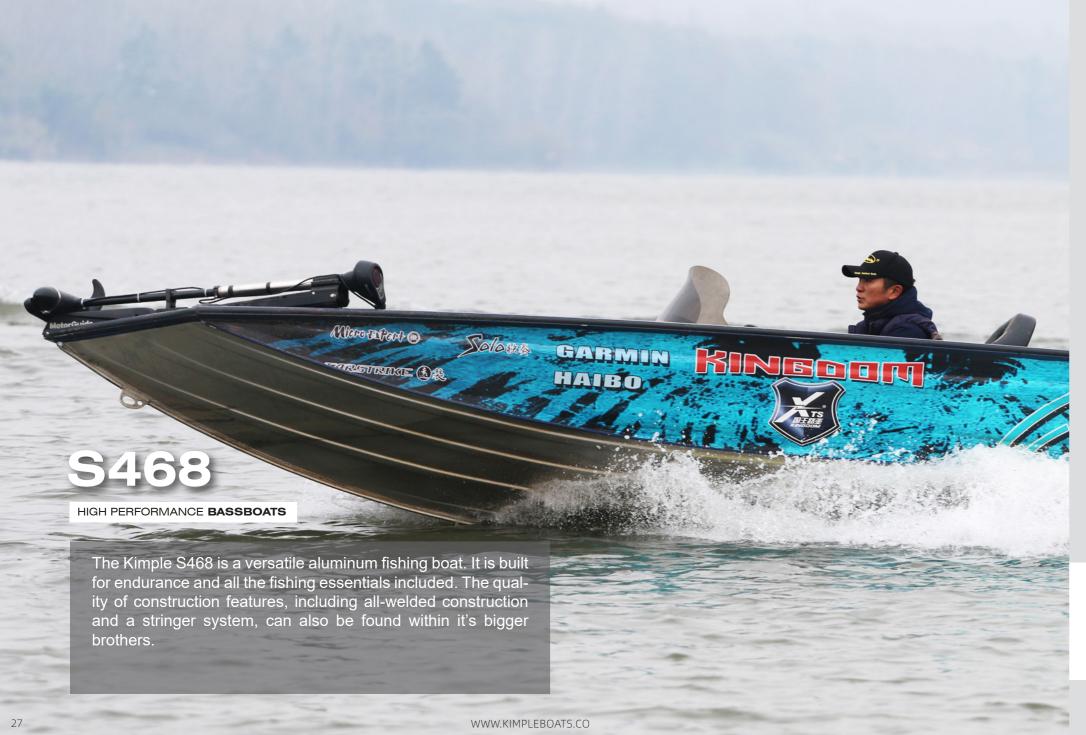

## **SPECIFICATION**

| SPECIFICATIONS     | K438  | S468  | S498  |
|--------------------|-------|-------|-------|
| Length             | 4.38M | 4.68M | 4.98M |
| Beam               | 1.80M | 2.00M | 2.10M |
| Transom Height     | 51cm  | 51cm  | 51cm  |
| Weight(Boat Only)  | 344kg | 346kg | 401kg |
| Bottom Plate       | 2.0mm | 2.5mm | 2.5mm |
| Side Plate         | 2.0mm | 2.5mm | 2.5mm |
| Transom plate      | 3.0mm | 3.0mm | 4.0mm |
| Max hp             | 50hp  | 60hp  | 75hp  |
| Build-in Fuel Tank | -     | -     | 70L   |
| Max People         | 3     | 2     | 3     |
|                    | -     |       |       |