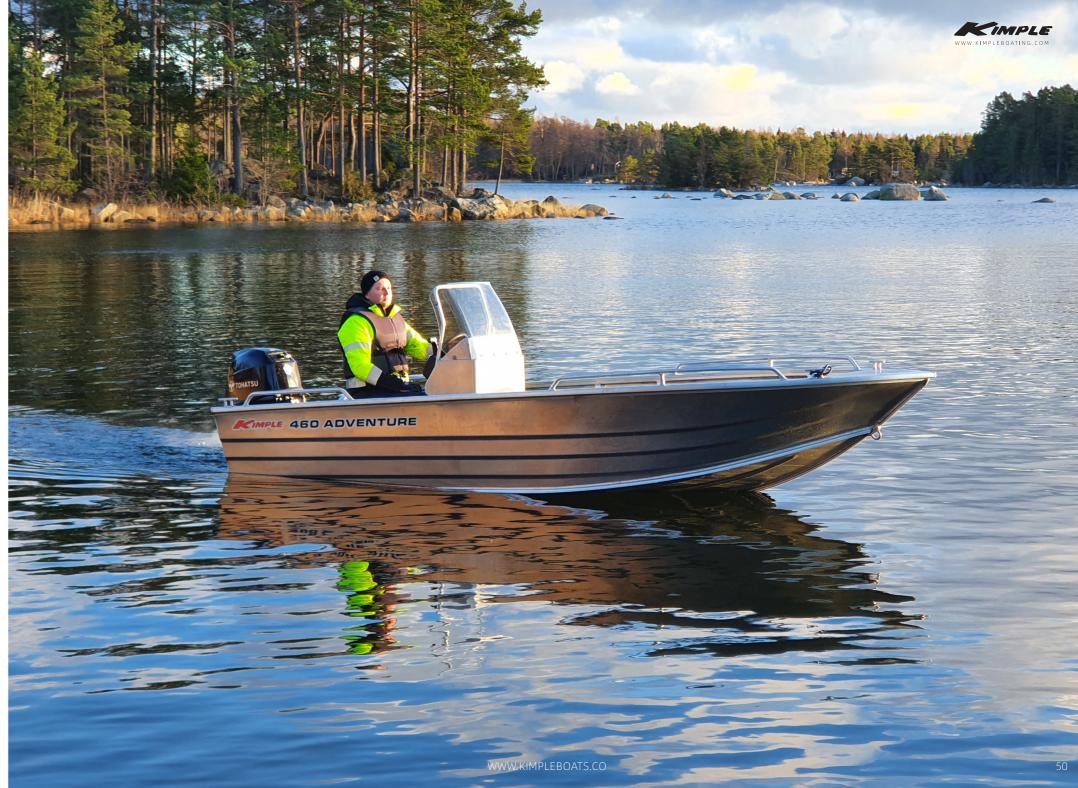

#### ADVENTURE

Adventure 500 and 550 are adopting newly developed blade hulls that come with a sharp forefoot and three pairs of planing strakes. That gives you a dry and soft boarding experience.

| SPECIFICATIONS    | A360  | A390  | A440W | A460  | A500  | A550  |
|-------------------|-------|-------|-------|-------|-------|-------|
| Length            | 3.58M | 3.90M | 4.40M | 4.60M | 5.00M | 5.50M |
| Beam              | 1.48M | 1.56M | 1.65M | 1.85M | 2.10M | 2.20M |
| Max Depth         | 68cm  | 72cm  | 79cm  | 86cm  | 105cm | 115cm |
| Transom Height    | 38cm  | 38cm  | 51cm  | 51cm  | 64cm  | 64cm  |
| Weight(Boat Only) | 90kg  | 97kg  | 120kg | 198kg | 390kg | 432kg |
| Bottom Plate      | 1.6mm | 1.6mm | 1.6mm | 3.0mm | 3.0mm | 3.0mm |
| Side Plate        | 1.6mm | 1.6mm | 1.6mm | 2.0mm | 3.0mm | 3.0mm |
| Transom plate     | 2.0mm | 2.0mm | 2.0mm | 3.0mm | 3.0mm | 4.0mm |
| Max hp            | 15hp  | 15hp  | 20hp  | 40hp  | 60hp  | 90hp  |
| Max People        | 4     | 4     | 4     | 5     | 5     | 6     |