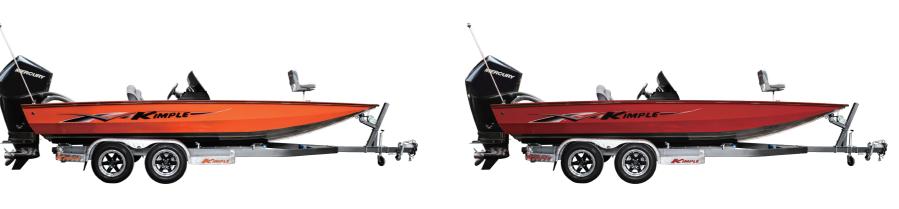

# KIMPLE COLOR OPTIONS

#### **COLOR YOUR BOATS**

GREEN

BLUE

RED

OLIVE GREEN

**BLACK** 

SILVERY WHITE

WWW.KIMPLEBOATS.CO WWW.KIMPLEBOATS.CO