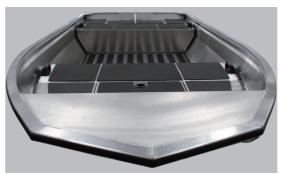

#### Streamer M400

4.00m Length Beam 1.7m Transom Height 51cm Weight(Boat Only) 158kg Bottom Thickness 2.0mm Side Thickness 2.0mm Max hp 30hp

Max Person

#### M420 Streamer

Length 4.20m Beam 1.68m Transom Height 51cm Weight(Boat Only) 184kg Bottom Thickness 2.0mm Side Thickness 2.0mm Max hp 40hp

Max Person

M420