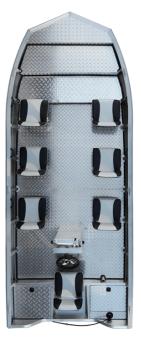

## RIVER RUNNER

| SPECIFICATIONS    | R500    | R530  | R590  | R700  |
|-------------------|---------|-------|-------|-------|
| Length            | 5.00M   | 5.30M | 5.90M | 7.00M |
| Beam              | 2.16M   | 2.16M | 2.16M | 2.16M |
| Max Depth         | 70cm    | 70cm  | 73cm  | 73cm  |
| Transom Height    | 51cm    | 51cm  | 51cm  | 51cm  |
| Weight(Boat Only) | 204kg   | 424kg | 468kg | 535kg |
| Bottom Plate      | 2.0mm   | 3.0mm | 3.0mm | 3.0mm |
| Side Plate        | 2.0mm   | 2.0mm | 2.0mm | 2.0mm |
| Transom plate     | 3.0mm   | 3.0mm | 3.0mm | 3.0mm |
| Max hp            | 40-60hp | 90hp  | 90hp  | 90hp  |
| Max People        | 8       | 7     | 9     | 15    |