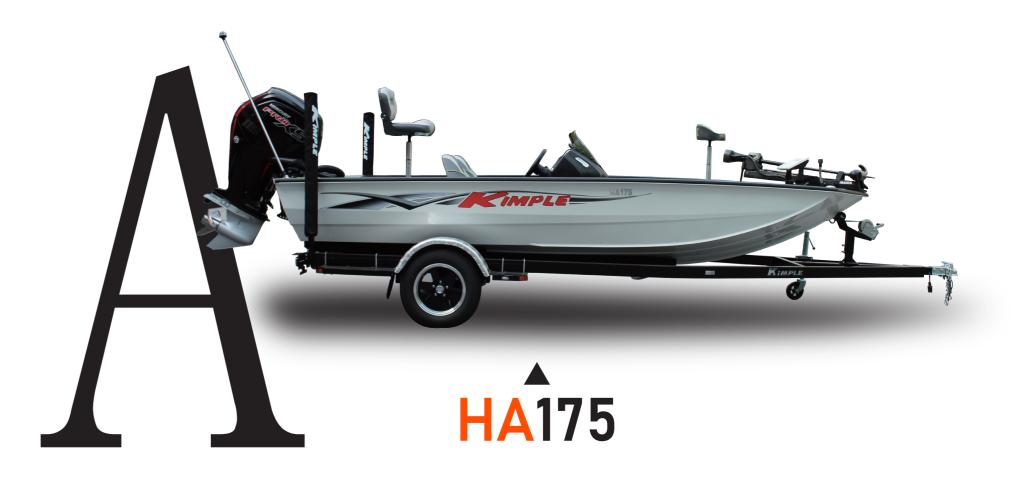

## Distributors in **20** countries around the world

More and more countries will have our Distributors

This newly 2022 Kimple K hull is a gem of engineering excellence. Making this boat easy to plane with outstanding turning performance. In addition, the boat maintains a smooth, steady, dry ride. This is one boat that exceeds your expectation

Specification

\*optional items are included in the picture

5.30M 2.36M

MAX 620

MAX 115HP

4

K185

Passion