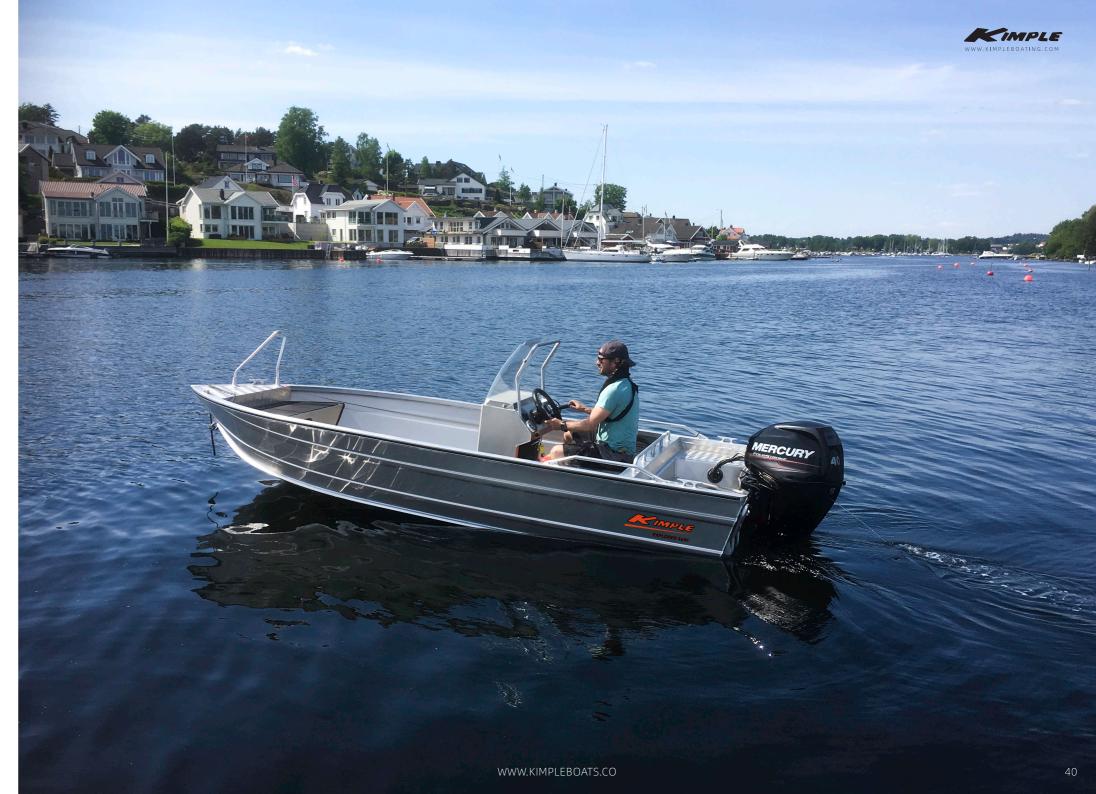

## EXPLORER

| SPECIFICATIONS    | E460DC | E460CC |
|-------------------|--------|--------|
| Length            | 4.60M  | 4.60M  |
| Beam              | 1.87M  | 1.87M  |
| Max Depth         | 92cm   | 92cm   |
| Weight(Boat Only) | 304kg  | 304kg  |
| Bottom Plate      | 3.0mm  | 3.0mm  |
| Side Plate        | 2.0mm  | 2.0mm  |
| Transom plate     | 3.0mm  | 3.0mm  |
| Max hp            | 50hp   | 50hp   |
| Max People        | 5      | 5      |

E460DC

E460CC

KIMPLE

V520

**V610** 

WWW.KIMPLEBOATING.COM

The Hunter series aluminum boat is designed for estuary fishing.

The wide and low deadrise hull design allows access to shallow waters freely.