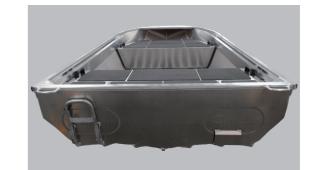

#### Streamer M400

4.00m Length Beam 1.7m Transom Height 51cm Weight(Boat Only) 158kg Bottom Thickness 2.0mm Side Thickness 2.0mm Max hp 30hp

Max Person

#### M420 Streamer

Length 4.20m Beam 1.68m Transom Height 51cm Weight(Boat Only) 184kg Bottom Thickness 2.0mm Side Thickness 2.0mm Max hp 40hp

Max Person

M420