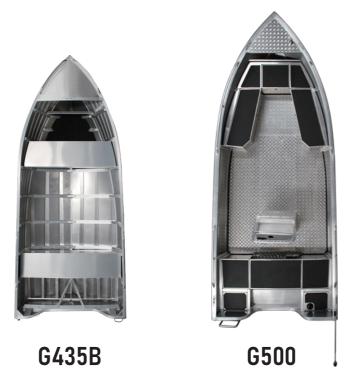

## SER RANGER

| SPECIFICATIONS    | G435B | G500  |
|-------------------|-------|-------|
| Length            | 4.35M | 5.00M |
| Beam              | 1.80M | 2.10M |
| Max Depth         | 96cm  | 95cm  |
| Transom Height    | 51cm  | 51cm  |
| Weight(Boat Only) | 165kg | 390kg |
| Bottom Plate      | 3.0mm | 3.0mm |
| Side Plate        | 2.0mm | 3.0mm |
| Transom plate     | 3.0mm | 4.0mm |
| Max hp            | 60hp  | 90hp  |
| Max People        | 4     | 5     |