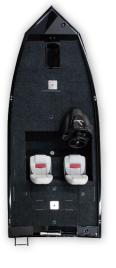

## **SPECIFICATION**

| SPECIFICATIONS     | K438  | S468  | S498  |
|--------------------|-------|-------|-------|
| Length             | 4.38M | 4.68M | 4.98M |
| Beam               | 1.80M | 2.00M | 2.10M |
| Transom Height     | 51cm  | 51cm  | 51cm  |
| Weight(Boat Only)  | 344kg | 346kg | 401kg |
| Bottom Plate       | 2.0mm | 2.5mm | 2.5mm |
| Side Plate         | 2.0mm | 2.5mm | 2.5mm |
| Transom plate      | 3.0mm | 3.0mm | 4.0mm |
| Max hp             | 50hp  | 60hp  | 75hp  |
| Build-in Fuel Tank | -     | -     | 70L   |
| Max People         | 3     | 2     | 3     |
|                    | -     |       |       |