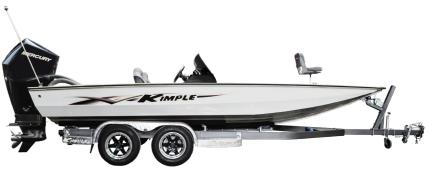

# KIMPLE COLOR OPTIONS

#### **COLOR YOUR BOATS**

GREEN

BLUE

RED

OLIVE GREEN

**BLACK** 

SILVERY WHITE

WWW.KIMPLEBOATS.CO WWW.KIMPLEBOATS.CO