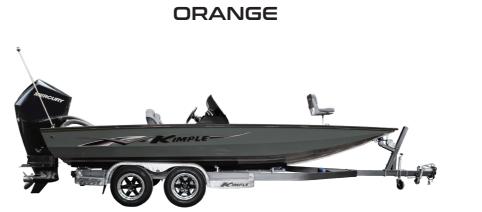

# KIMPLE COLOR OPTIONS

#### **COLOR YOUR BOATS**

GREEN

BLUE

RED

OLIVE GREEN

**BLACK** 

SILVERY WHITE

WWW.KIMPLEBOATS.CO WWW.KIMPLEBOATS.CO