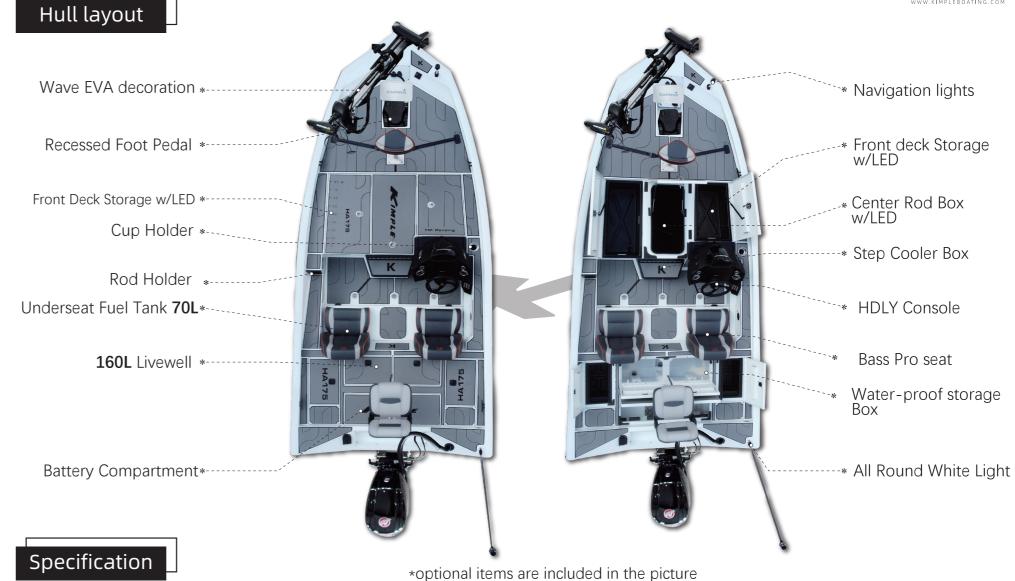

Hull layout

\*optional items are included in the picture

4.98M 2.26M

MAX 543

MAX 90HP

.

-5

l