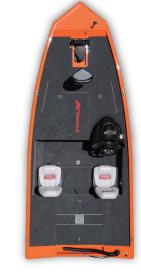

## **SPECIFICATION**

| SPECIFICATIONS     | K438  | S468  | S498  |
|--------------------|-------|-------|-------|
| Length             | 4.38M | 4.68M | 4.98M |
| Beam               | 1.80M | 2.00M | 2.10M |
| Transom Height     | 51cm  | 51cm  | 51cm  |
| Weight(Boat Only)  | 344kg | 346kg | 401kg |
| Bottom Plate       | 2.0mm | 2.5mm | 2.5mm |
| Side Plate         | 2.0mm | 2.5mm | 2.5mm |
| Transom plate      | 3.0mm | 3.0mm | 4.0mm |
| Max hp             | 50hp  | 60hp  | 75hp  |
| Build-in Fuel Tank | -     | -     | 70L   |
| Max People         | 3     | 2     | 3     |
|                    | -     |       |       |