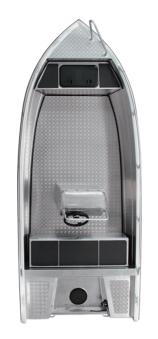

5.55M

2.40M

MAX 680

MAX 150HP

•

WWW.KIMPLEBOATS.CO WWW.KIMPLEBOATS.CO

K195 is another major focus on the K series. This craft is able to mount bigger motors, carry heavier loads, and travel longer distance. Furthermore, its aggressive dual console design definitely makes it the spotlight!