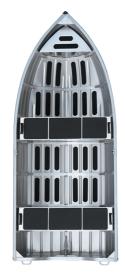

## Distributors in **20** countries around the world

More and more countries will have our Distributors

This newly 2022 Kimple K hull is a gem of engineering excellence. Making this boat easy to plane with outstanding turning performance. In addition, the boat maintains a smooth, steady, dry ride. This is one boat that exceeds your expectation

Specification

\*optional items are included in the picture

5.30M 2.36M

MAX 620

MAX 115HP

4

K185

Passion

K185 inherits the excellent characteristic of the K serie making it a very reliable craft. Its excellent maneuverability gives great confidence to drivers while in control. In addition, longer boat length allows more spaces, greater load, and tons of thrill!