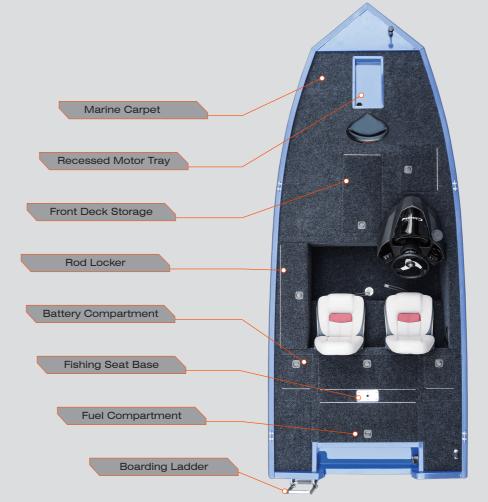

Hull layout

\*optional items are included in the picture

4.98M 2.26M

MAX 543

MAX 90HP

.

-5

l