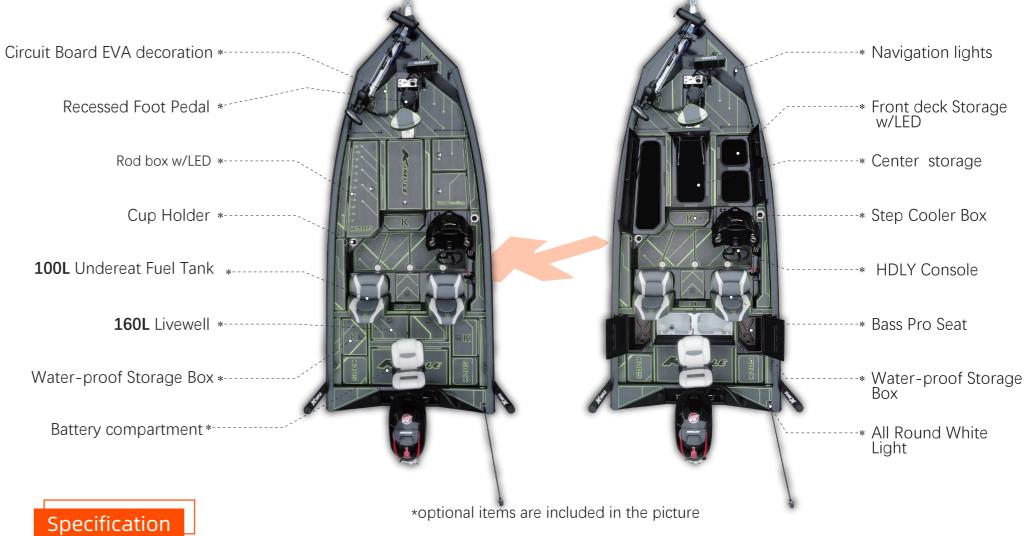

Specification

\*optional items are included in the picture

5.30M 2.36M

MAX 620

MAX 115HP

4

K185

Passion