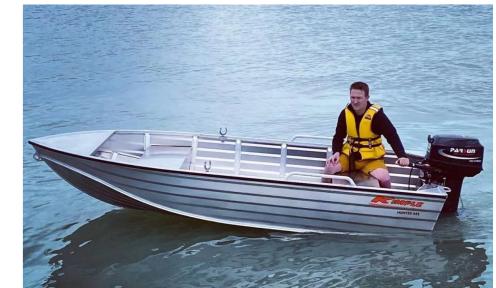

E460DC

E460CC

KIMPLE

V520

**V610** 

WWW.KIMPLEBOATING.COM

The Hunter series aluminum boat is designed for estuary fishing.

The wide and low deadrise hull design allows access to shallow waters freely.

Its size and mass provides efficient transportation

on your vehicle's roof.

| SPECIFICATIONS    | H370  | H395  | H395M | H460M |
|-------------------|-------|-------|-------|-------|
| Length            | 3.70M | 3.95M | 3.95M | 4.55M |
| Beam              | 1.64M | 1.75M | 1.75M | 1.88M |
| Transom Height    | 38cm  | 38cm  | 51cm  | 51cm  |
| Weight(Boat Only) | 151kg | 166kg | 166kg | 220kg |
| Bottom Plate      | 1.6mm | 1.6mm | 1.6mm | 3.0mm |
| Side Plate        | 1.6mm | 1.6mm | 1.6mm | 2.0mm |
| Max hp            | 15hp  | 45hp  | 45hp  | 50hp  |
| Max People        | 3     | 4     | 4     | 4     |