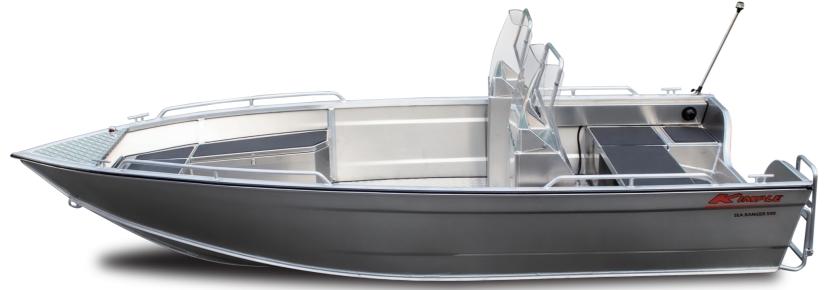

## RIVER RUNNER

| SPECIFICATIONS    | R500    | R530  | R590  | R700  |
|-------------------|---------|-------|-------|-------|
| Length            | 5.00M   | 5.30M | 5.90M | 7.00M |
| Beam              | 2.16M   | 2.16M | 2.16M | 2.16M |
| Max Depth         | 70cm    | 70cm  | 73cm  | 73cm  |
| Transom Height    | 51cm    | 51cm  | 51cm  | 51cm  |
| Weight(Boat Only) | 204kg   | 424kg | 468kg | 535kg |
| Bottom Plate      | 2.0mm   | 3.0mm | 3.0mm | 3.0mm |
| Side Plate        | 2.0mm   | 2.0mm | 2.0mm | 2.0mm |
| Transom plate     | 3.0mm   | 3.0mm | 3.0mm | 3.0mm |
| Max hp            | 40-60hp | 90hp  | 90hp  | 90hp  |
| Max People        | 8       | 7     | 9     | 15    |