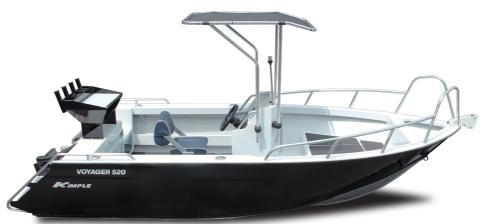

E460DC

E460CC

KIMPLE

V520

**V610** 

WWW.KIMPLEBOATING.COM

The Hunter series aluminum boat is designed for estuary fishing.

The wide and low deadrise hull design allows access to shallow waters freely.